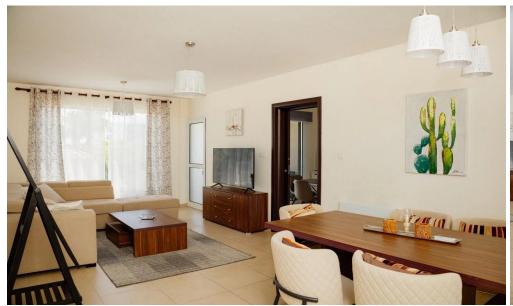

## 2 Bedroom Apartment for Rent in Limassol District

Stylish 2-bedroom apartment located in Potamos Germasogeias, Limassol

- Situated on the 2nd floor, spanning 100 m<sup>2</sup>
- · Comes fully furnished
- Two spacious double bedrooms with built-in wardrobes
- One full bathroom plus a separate guest toilet
- Separate kitchen, fully equipped with fridge, stove, microwave, washing & dishwasher machines, oven, extractor fan, and all necessary kitchenware
- Comfortable living room with air conditioning for cooling and heating
- Covered balcony of 14 m² furnished with outdoor furniture
- Covered parking included
- 6m2 Storage unit
- Solar panels for water
- Part of...