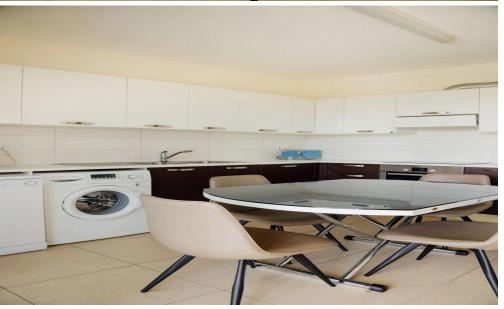

## 2 Bedroom Apartment for Rent in Limassol District

Stylish 2-bedroom apartment located in Potamos Germasogeias, Limassol

- Situated on the 2nd floor, spanning 100 m<sup>2</sup>
- · Comes fully furnished
- Two spacious double bedrooms with built-in wardrobes
- One full bathroom plus a separate guest toilet
- Separate kitchen, fully equipped with fridge, stove, microwave, washing & dishwasher machines, oven, extractor fan, and all necessary kitchenware
- Comfortable living room with air conditioning for cooling and heating
- Covered balcony of 14 m² furnished with outdoor furniture
- Covered parking included
- 6m2 Storage unit
- Solar panels for water
- Part of...