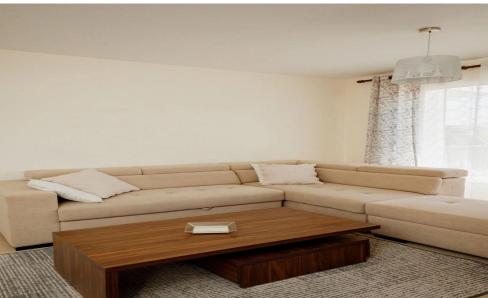

## 2 Bedroom Apartment for Rent in Limassol District

Stylish 2-bedroom apartment located in Potamos Germasogeias, Limassol

- Situated on the 2nd floor, spanning 100 m<sup>2</sup>
- · Comes fully furnished
- Two spacious double bedrooms with built-in wardrobes
- One full bathroom plus a separate guest toilet
- Separate kitchen, fully equipped with fridge, stove, microwave, washing & dishwasher machines, oven, extractor fan, and all necessary kitchenware
- Comfortable living room with air conditioning for cooling and heating
- Covered balcony of 14 m² furnished with outdoor furniture
- Covered parking included
- 6m2 Storage unit
- Solar panels for water
- Part of...