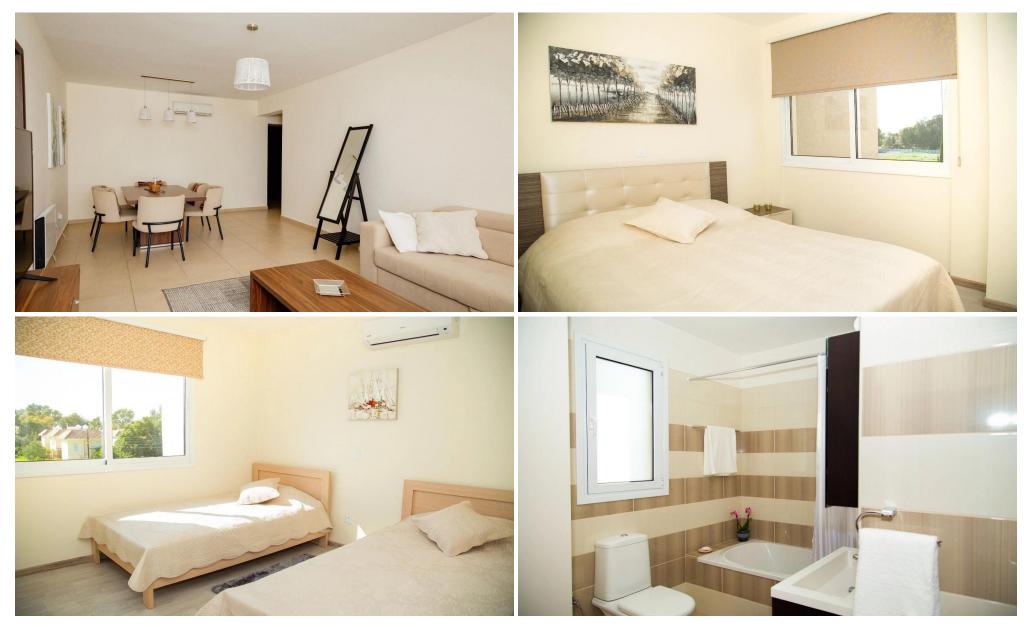

## 2 Bedroom Apartment for Rent in Limassol District

Stylish 2-bedroom apartment located in Potamos Germasogeias, Limassol

- Situated on the 2nd floor, spanning 100 m<sup>2</sup>
- · Comes fully furnished
- Two spacious double bedrooms with built-in wardrobes
- One full bathroom plus a separate guest toilet
- Separate kitchen, fully equipped with fridge, stove, microwave, washing & dishwasher machines, oven, extractor fan, and all necessary kitchenware
- Comfortable living room with air conditioning for cooling and heating
- Covered balcony of 14 m² furnished with outdoor furniture
- Covered parking included
- 6m2 Storage unit
- Solar panels for water
- Part of...