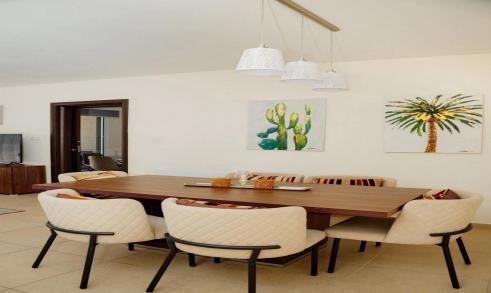

## 2 Bedroom Apartment for Rent in Limassol District

Stylish 2-bedroom apartment located in Potamos Germasogeias, Limassol

- Situated on the 2nd floor, spanning 100 m<sup>2</sup>
- · Comes fully furnished
- Two spacious double bedrooms with built-in wardrobes
- One full bathroom plus a separate guest toilet
- Separate kitchen, fully equipped with fridge, stove, microwave, washing & dishwasher machines, oven, extractor fan, and all necessary kitchenware
- Comfortable living room with air conditioning for cooling and heating
- Covered balcony of 14 m² furnished with outdoor furniture
- Covered parking included
- 6m2 Storage unit
- Solar panels for water
- Part of...