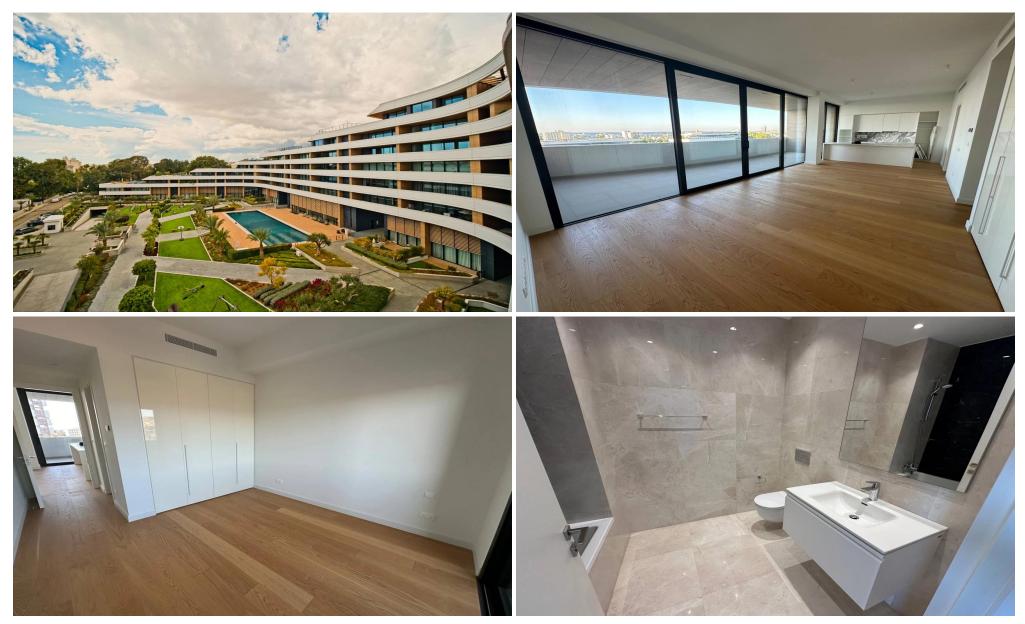

## 3 Bedroom Apartment for Rent in Germasogeia, Limassol District

Fully furnished 3 bedroom apartment for rent in a luxury residential complex in the center of Limassol, in a prestigious and quiet area of the tourist area, about 500 meters from the sea. The building structure is designed in such a way that it wraps around a landscaped garden located in the center of the project itself. All residents will be able to enjoy the privacy of a gated complex with hotel infrastructure, including concierge service, SPA, outdoor pool, indoor heated pool, gym, landscaped gardens, playground and a kids club with a playroom. All rooms are equipped with built-in wardrobes. The apartment is equipped with a built-in VRV air conditioning system. High ceilings (3.15 m), ...