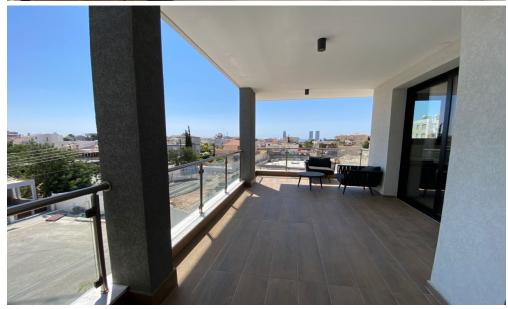

## 2 Bedroom Apartment for Rent in Limassol - Mesa Geitonia

RENT (long term) – 2 bedroom apartment ■LIMASSOL/Mesa Geitonia NEW HOUSE 2024 / Energy Efficiency: A ■105m2 ■2nd floor ■2 bathrooms (bath and shower) ■Furniture/Appliances ■Solar panels for hot water ■Double glazing ■Covered parking ■Storage room SEA VIEW! ■Walking distance to all amenities THERE IS A VIDEO REVIEW OF THE APARTMENT □Price 1700 euros/month For questions, write in private messages R.1029