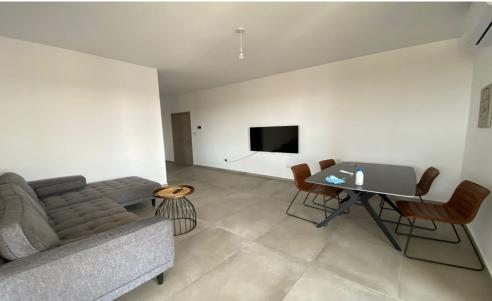

## 2 Bedroom Apartment for Rent in Limassol - Mesa Geitonia

RENT (long term) – 2 bedroom apartment ■LIMASSOL/Mesa Geitonia NEW HOUSE 2024 / Energy Efficiency: A ■105m2 ■2nd floor ■2 bathrooms (bath and shower) ■Furniture/Appliances ■Solar panels for hot water ■Double glazing ■Covered parking ■Storage room SEA VIEW! ■Walking distance to all amenities THERE IS A VIDEO REVIEW OF THE APARTMENT □Price 1700 euros/month For questions, write in private messages R.1029