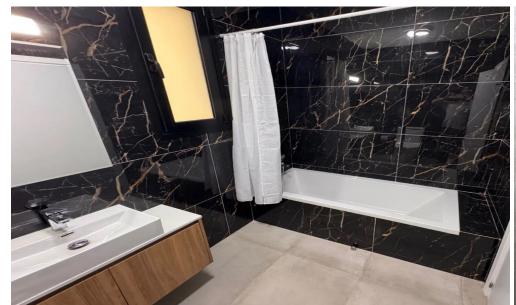

## 2 Bedroom Apartment for Rent in Limassol - Mesa Geitonia

RENT (long term) – 2 bedroom apartment ■LIMASSOL/Mesa Geitonia NEW HOUSE 2024 / Energy Efficiency: A ■105m2 ■2nd floor ■2 bathrooms (bath and shower) ■Furniture/Appliances ■Solar panels for hot water ■Double glazing ■Covered parking ■Storage room SEA VIEW! ■Walking distance to all amenities THERE IS A VIDEO REVIEW OF THE APARTMENT □Price 1700 euros/month For questions, write in private messages R.1029