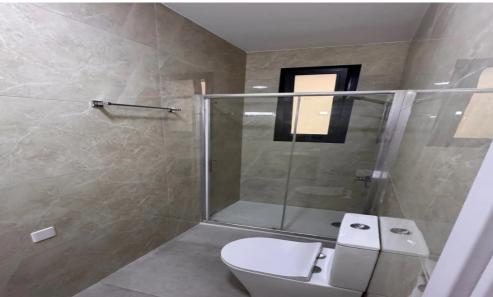

## 2 Bedroom Apartment for Rent in Limassol - Mesa Geitonia

RENT (long term) – 2 bedroom apartment ■LIMASSOL/Mesa Geitonia NEW HOUSE 2024 / Energy Efficiency: A ■105m2 ■2nd floor ■2 bathrooms (bath and shower) ■Furniture/Appliances ■Solar panels for hot water ■Double glazing ■Covered parking ■Storage room SEA VIEW! ■Walking distance to all amenities THERE IS A VIDEO REVIEW OF THE APARTMENT □Price 1700 euros/month For questions, write in private messages R.1029