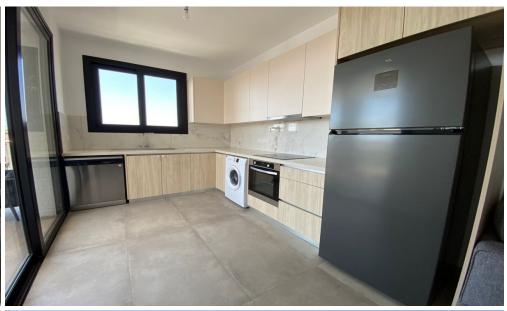

## 2 Bedroom Apartment for Rent in Limassol - Mesa Geitonia

RENT (long term) – 2 bedroom apartment ■LIMASSOL/Mesa Geitonia NEW HOUSE 2024 / Energy Efficiency: A ■105m2 ■2nd floor ■2 bathrooms (bath and shower) ■Furniture/Appliances ■Solar panels for hot water ■Double glazing ■Covered parking ■Storage room SEA VIEW! ■Walking distance to all amenities THERE IS A VIDEO REVIEW OF THE APARTMENT □Price 1700 euros/month For questions, write in private messages R.1029