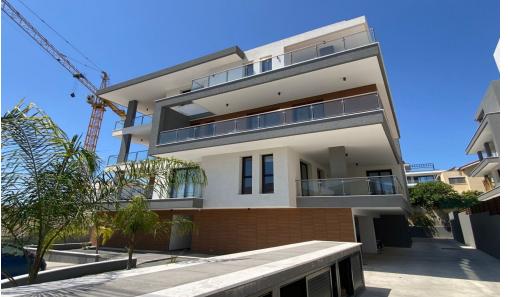

## 2 Bedroom Apartment for Rent in Limassol - Mesa Geitonia

RENT (long term) – 2 bedroom apartment ■LIMASSOL/Mesa Geitonia NEW HOUSE 2024 / Energy Efficiency: A ■105m2 ■2nd floor ■2 bathrooms (bath and shower) ■Furniture/Appliances ■Solar panels for hot water ■Double glazing ■Covered parking ■Storage room SEA VIEW! ■Walking distance to all amenities THERE IS A VIDEO REVIEW OF THE APARTMENT □Price 1700 euros/month For questions, write in private messages R.1029