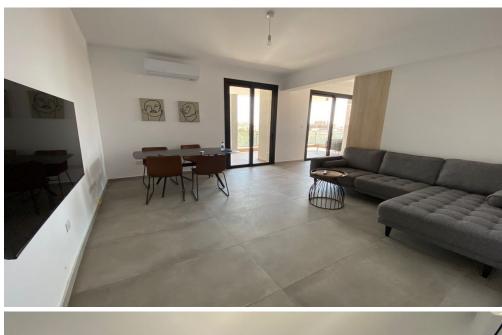

## 2 Bedroom Apartment for Rent in Limassol - Mesa Geitonia

RENT (long term) – 2 bedroom apartment ■LIMASSOL/Mesa Geitonia NEW HOUSE 2024 / Energy Efficiency: A ■105m2 ■2nd floor ■2 bathrooms (bath and shower) ■Furniture/Appliances ■Solar panels for hot water ■Double glazing ■Covered parking ■Storage room SEA VIEW! ■Walking distance to all amenities THERE IS A VIDEO REVIEW OF THE APARTMENT □Price 1700 euros/month For questions, write in private messages R.1029