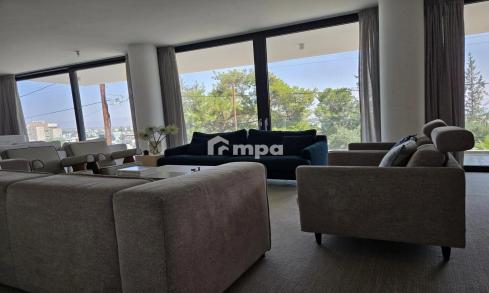

## Key Features:

Whole-floor apartment offering privacy and elegance

Spacious veranda with unobstructed front views

Private swimming pool (10m x 4m) at the back, nestled in a lush mature garden

Offered fully furnished with high-end branded furniture

Stylish entrance and high aesthetic interior design

Located in a quiet building and neighborhood

Fireplace for cozy evenings

Photovoltaic system (5kW) for energy efficiency

Underfloor heating throughout

Property Info Plot / Area Info Additional info