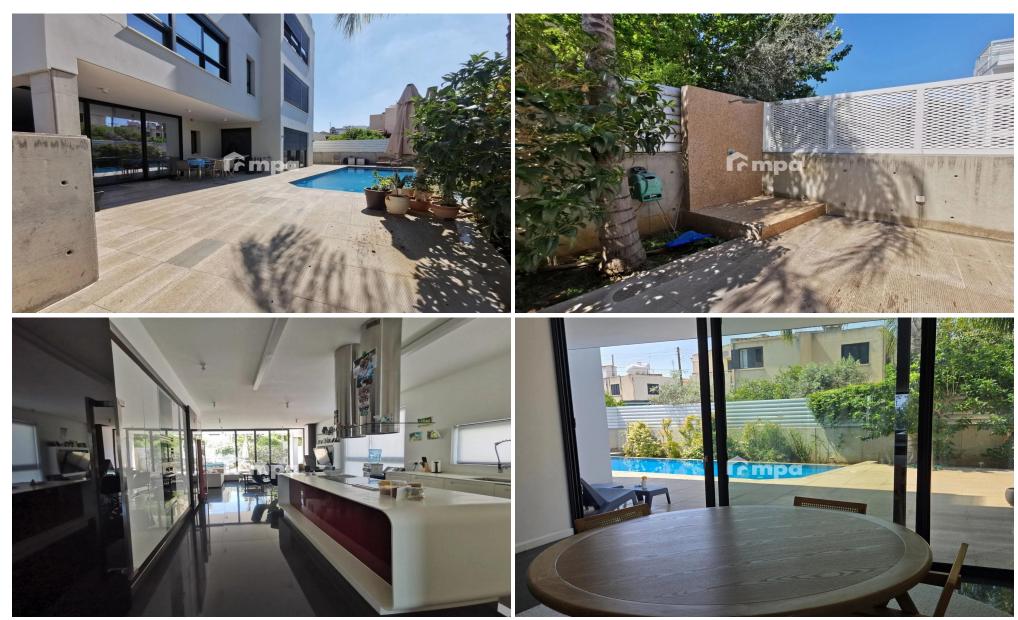

## Key Features:

Whole-floor apartment offering privacy and elegance

Spacious veranda with unobstructed front views

Private swimming pool (10m x 4m) at the back, nestled in a lush mature garden

Offered fully furnished with high-end branded furniture

Stylish entrance and high aesthetic interior design

Located in a quiet building and neighborhood

Fireplace for cozy evenings

Photovoltaic system (5kW) for energy efficiency

Underfloor heating throughout

Property Info Plot / Area Info Additional info