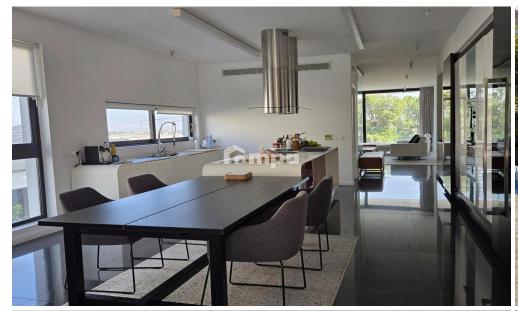

## 3 Bedroom Apartment for Rent in Nicosia District

An exceptional opportunity to rent a luxurious three-bedroom apartment in one of the most prestigious and serene neighborhoods of Plati Aglantzias.

## Key Features:

Whole-floor apartment offering privacy and elegance

Spacious veranda with unobstructed front views

Private swimming pool (10m x 4m) at the back, nestled in a lush mature garden

Offered fully furnished with high-end branded furniture

Stylish entrance and high aesthetic interior design

Located in a quiet building and neighborhood

Fireplace for cozy evenings

Photovoltaic system (5kW) for energy efficiency

Underfloor heating throughout

Property Info Plot / Area Info Additional info