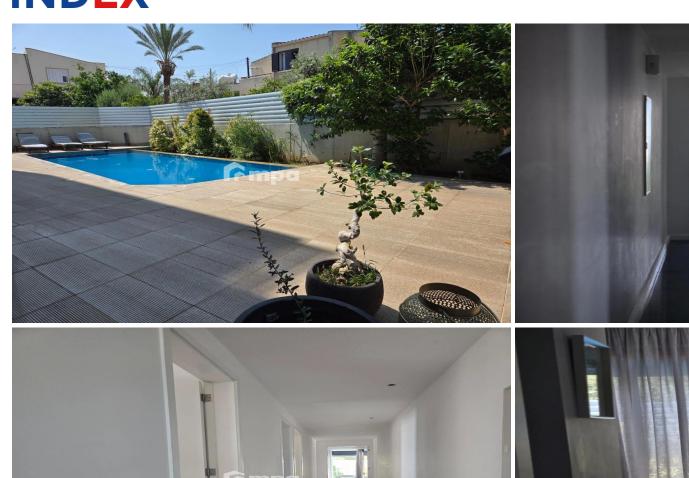

## Key Features:

Whole-floor apartment offering privacy and elegance

Spacious veranda with unobstructed front views

Private swimming pool (10m x 4m) at the back, nestled in a lush mature garden

Offered fully furnished with high-end branded furniture

Stylish entrance and high aesthetic interior design

Located in a quiet building and neighborhood

Fireplace for cozy evenings

Photovoltaic system (5kW) for energy efficiency

Underfloor heating throughout

Property Info Plot / Area Info Additional info