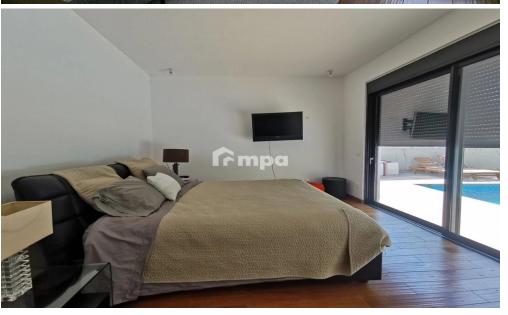

## Key Features:

Whole-floor apartment offering privacy and elegance

Spacious veranda with unobstructed front views

Private swimming pool (10m x 4m) at the back, nestled in a lush mature garden

Offered fully furnished with high-end branded furniture

Stylish entrance and high aesthetic interior design

Located in a quiet building and neighborhood

Fireplace for cozy evenings

Photovoltaic system (5kW) for energy efficiency

Underfloor heating throughout

Property Info Plot / Area Info Additional info