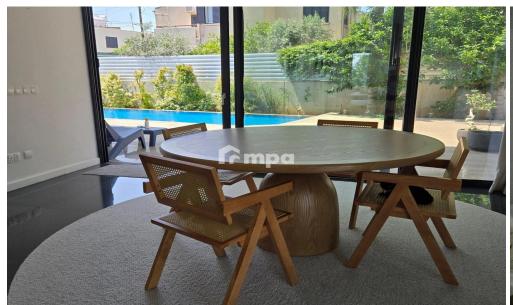

## Key Features:

Whole-floor apartment offering privacy and elegance

Spacious veranda with unobstructed front views

Private swimming pool (10m x 4m) at the back, nestled in a lush mature garden

Offered fully furnished with high-end branded furniture

Stylish entrance and high aesthetic interior design

Located in a quiet building and neighborhood

Fireplace for cozy evenings

Photovoltaic system (5kW) for energy efficiency

Underfloor heating throughout

Property Info Plot / Area Info Additional info