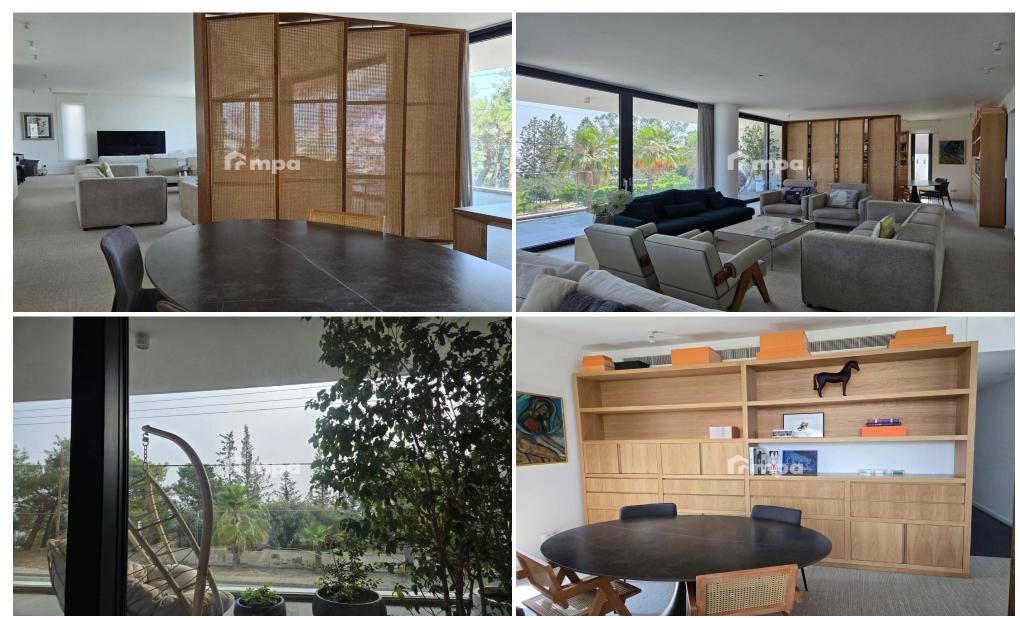

## 3 Bedroom Apartment for Rent in Nicosia District

An exceptional opportunity to rent a luxurious three-bedroom apartment in one of the most prestigious and serene neighborhoods of Plati Aglantzias.

## Key Features:

Whole-floor apartment offering privacy and elegance

Spacious veranda with unobstructed front views

Private swimming pool (10m x 4m) at the back, nestled in a lush mature garden

Offered fully furnished with high-end branded furniture

Stylish entrance and high aesthetic interior design

Located in a quiet building and neighborhood

Fireplace for cozy evenings

Photovoltaic system (5kW) for energy efficiency

Underfloor heating throughout

Property Info Plot / Area Info Additional info