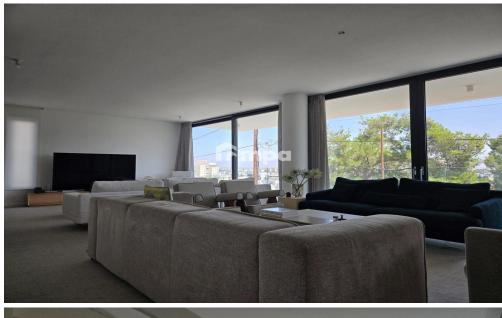

## 3 Bedroom Apartment for Rent in Nicosia District

An exceptional opportunity to rent a luxurious three-bedroom apartment in one of the most prestigious and serene neighborhoods of Plati Aglantzias.

## Key Features:

Whole-floor apartment offering privacy and elegance

Spacious veranda with unobstructed front views

Private swimming pool (10m x 4m) at the back, nestled in a lush mature garden

Offered fully furnished with high-end branded furniture

Stylish entrance and high aesthetic interior design

Located in a quiet building and neighborhood

Fireplace for cozy evenings

Photovoltaic system (5kW) for energy efficiency

Underfloor heating throughout

Property Info Plot / Area Info Additional info