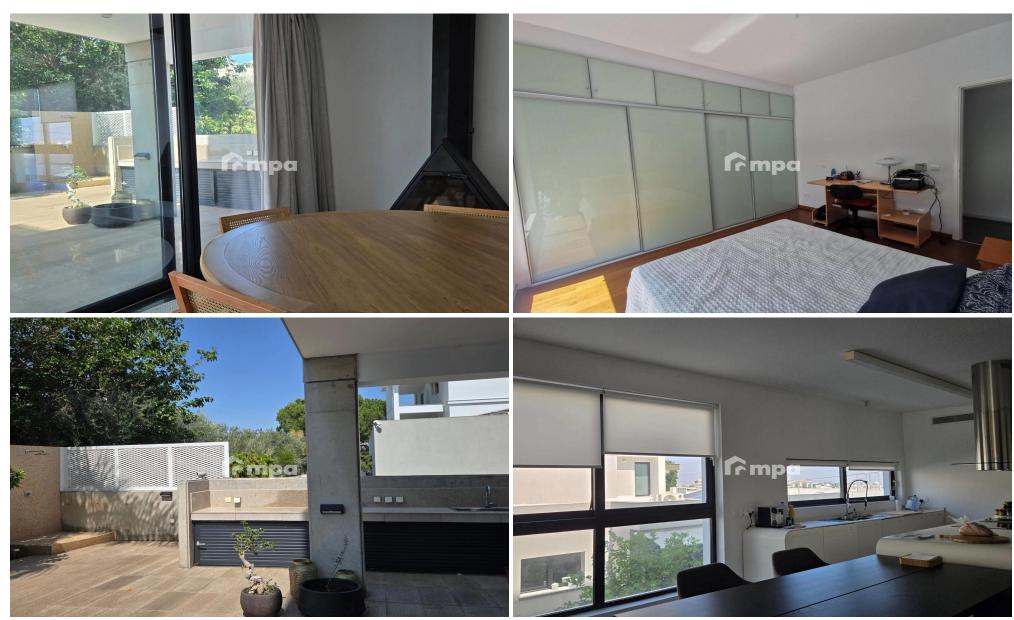

## Key Features:

Whole-floor apartment offering privacy and elegance

Spacious veranda with unobstructed front views

Private swimming pool (10m x 4m) at the back, nestled in a lush mature garden

Offered fully furnished with high-end branded furniture

Stylish entrance and high aesthetic interior design

Located in a quiet building and neighborhood

Fireplace for cozy evenings

Photovoltaic system (5kW) for energy efficiency

Underfloor heating throughout

Property Info Plot / Area Info Additional info