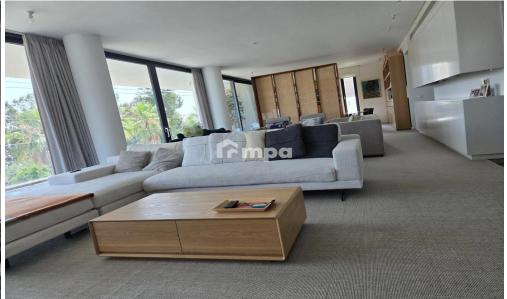

## Key Features:

Whole-floor apartment offering privacy and elegance

Spacious veranda with unobstructed front views

Private swimming pool (10m x 4m) at the back, nestled in a lush mature garden

Offered fully furnished with high-end branded furniture

Stylish entrance and high aesthetic interior design

Located in a quiet building and neighborhood

Fireplace for cozy evenings

Photovoltaic system (5kW) for energy efficiency

Underfloor heating throughout

Property Info Plot / Area Info Additional info