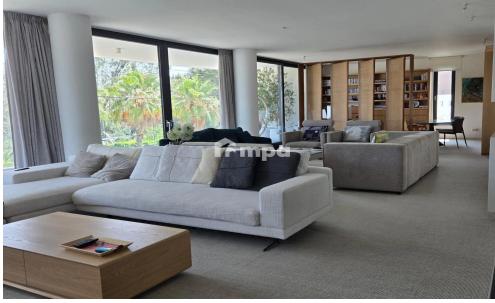

## 3 Bedroom Apartment for Rent in Nicosia District

An exceptional opportunity to rent a luxurious three-bedroom apartment in one of the most prestigious and serene neighborhoods of Plati Aglantzias.

## Key Features:

Whole-floor apartment offering privacy and elegance

Spacious veranda with unobstructed front views

Private swimming pool (10m x 4m) at the back, nestled in a lush mature garden

Offered fully furnished with high-end branded furniture

Stylish entrance and high aesthetic interior design

Located in a quiet building and neighborhood

Fireplace for cozy evenings

Photovoltaic system (5kW) for energy efficiency

Underfloor heating throughout

Property Info Plot / Area Info Additional info