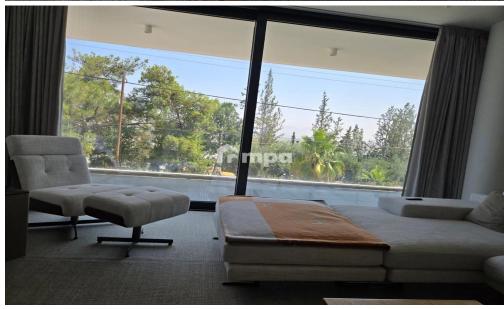

## Key Features:

Whole-floor apartment offering privacy and elegance

Spacious veranda with unobstructed front views

Private swimming pool (10m x 4m) at the back, nestled in a lush mature garden

Offered fully furnished with high-end branded furniture

Stylish entrance and high aesthetic interior design

Located in a quiet building and neighborhood

Fireplace for cozy evenings

Photovoltaic system (5kW) for energy efficiency

Underfloor heating throughout

Property Info Plot / Area Info Additional info