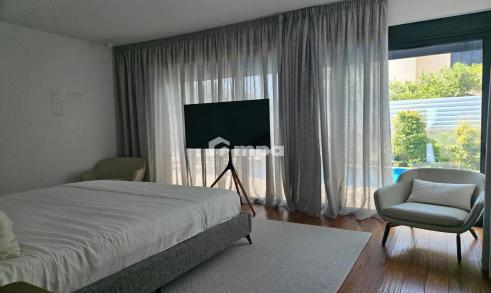

## Key Features:

Whole-floor apartment offering privacy and elegance

Spacious veranda with unobstructed front views

Private swimming pool (10m x 4m) at the back, nestled in a lush mature garden

Offered fully furnished with high-end branded furniture

Stylish entrance and high aesthetic interior design

Located in a quiet building and neighborhood

Fireplace for cozy evenings

Photovoltaic system (5kW) for energy efficiency

Underfloor heating throughout

Property Info Plot / Area Info Additional info