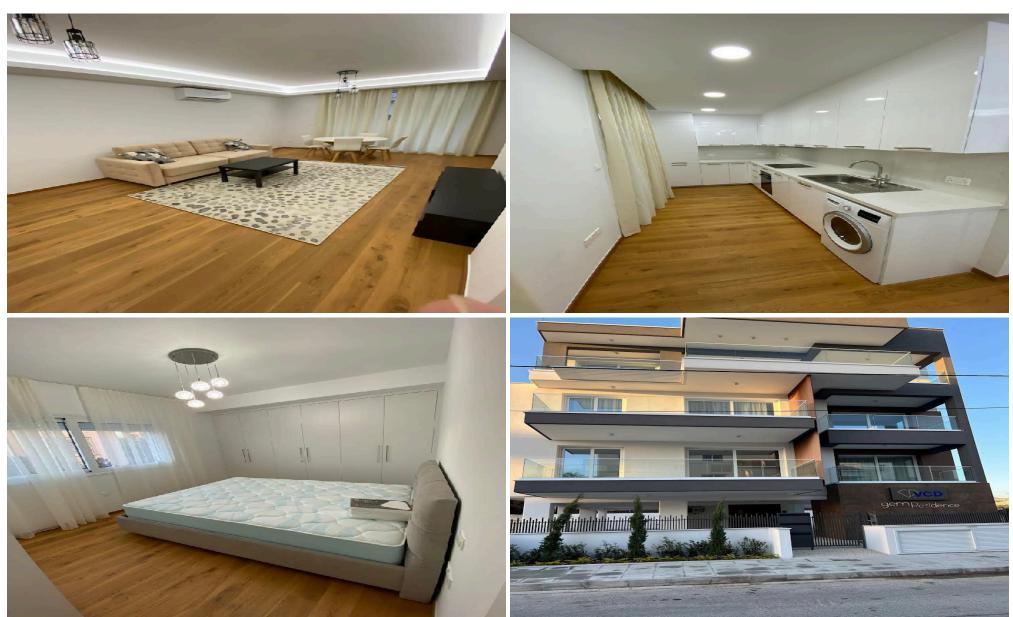

## 2 Bedroom Apartment for Rent in Limassol - Mesa Geitonia

RENT: 2 bedroom apartment in Limassol □Mesa Geitonia, below the highway □Area = 106m2 □1900€/month +35795117091 (phone, WA) Lic. №503/E, Reg №1007

Property Info Plot / Area Info Additional info

Covered Area 106 Property type Apartment

Amenities Location

Location: Limassol - Mesa Geitonia Region: Limassol

**Price: €1 900 + VAT** 

VAT for this property is **€95** or **€361**. VAT usually is 19%. If it is your first purchase of property, you can have VAT reduced to 5% for the first 150sq.m. of the property.