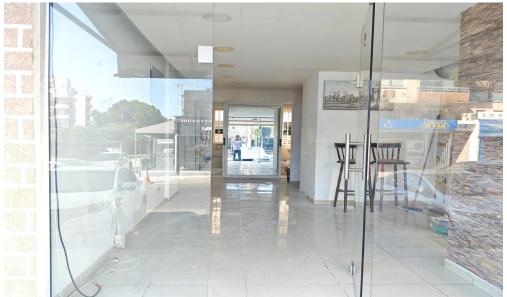

## 35m<sup>2</sup> Office for Rent in Limassol - Neapolis

A 35  $m^2$  commercial unit located on the ground floor is available for rent in the popular area of Neapolis, Limassol. Suitable for use as a shop or office.

There is also an option to rent the upper floor — subject to individual agreement.

☐ Rent: €1,000/month

| Property Info | Plot / Area Info | Additional info  |        |
|---------------|------------------|------------------|--------|
| Covered Area  | 35               | Reference Number | 6841   |
| Covered Area  | 33               | Property type    | Office |