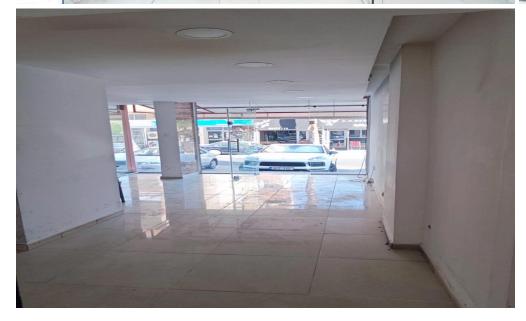

## 35m<sup>2</sup> Office for Rent in Limassol - Neapolis

A 35  $m^2$  commercial unit located on the ground floor is available for rent in the popular area of Neapolis, Limassol. Suitable for use as a shop or office.

There is also an option to rent the upper floor — subject to individual agreement.

☐ Rent: €1,000/month

| Property Info | Plot / Area Info | Additional info  |        |
|---------------|------------------|------------------|--------|
| Covered Area  | 35               | Reference Number | 6841   |
| Covered Area  | 33               | Property type    | Office |