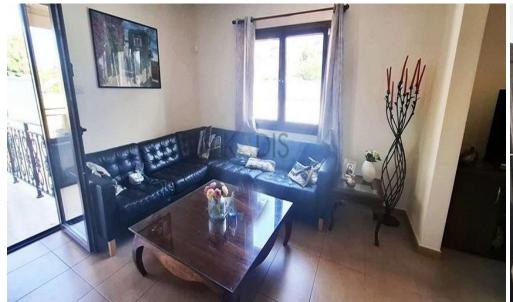

### **5 Bedroom House for Rent in Limassol District**

- 5 Bedrooms
- 4 W/C
- 1 Guest WC
- 1 En-suite shower
- Internal Area 180m2
- Plot area 300m2
- Covered Verandas 30m2
- Uncovered Verandas 20m2
- Parking for 4 cars
- Storage

#### This house compined:

Basement with 2 bedrooms, small kitchen and 1 bathroom. level 1 is the kitchen and the living room with the guest WC. level 2 is the 3 bedrooms.

1 master bedroom with en-suite shower