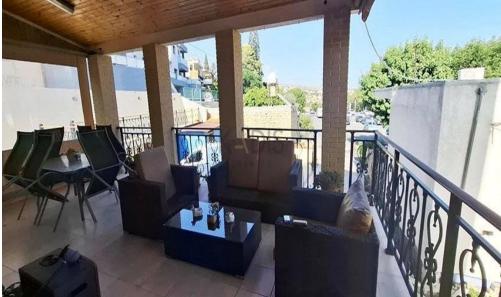

### **5 Bedroom House for Rent in Limassol District**

- 5 Bedrooms
- 4 W/C
- 1 Guest WC
- 1 En-suite shower
- Internal Area 180m2
- Plot area 300m2
- Covered Verandas 30m2
- Uncovered Verandas 20m2
- Parking for 4 cars
- Storage