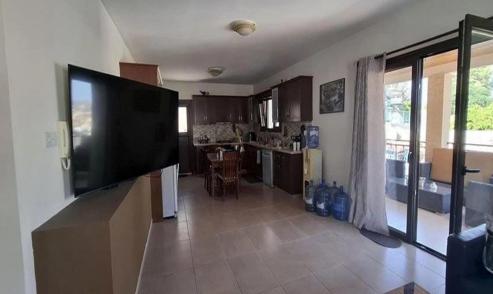

#### This house compined:

Basement with 2 bedrooms, small kitchen and 1 bathroom. level 1 is the kitchen and the living room with the guest WC. level 2 is the 3 bedrooms.

1 master bedroom with en-suite shower