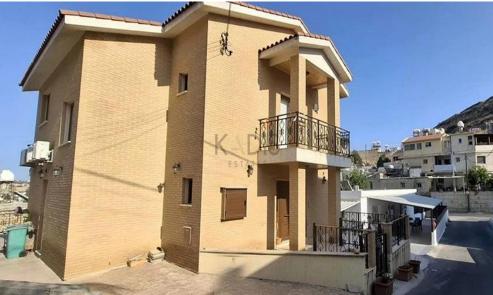

### **5 Bedroom House for Rent in Limassol District**

- 5 Bedrooms
- 4 W/C
- 1 Guest WC
- 1 En-suite shower
- Internal Area 180m2
- Plot area 300m2
- Covered Verandas 30m2
- Uncovered Verandas 20m2
- Parking for 4 cars
- Storage