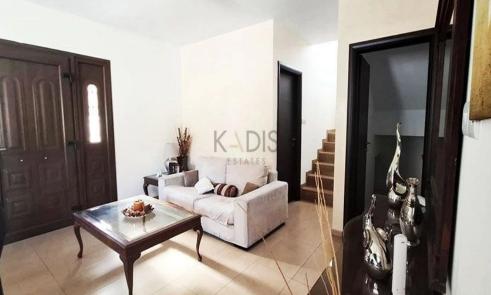

### **5 Bedroom House for Rent in Limassol District**

- 5 Bedrooms
- 4 W/C
- 1 Guest WC
- 1 En-suite shower
- Internal Area 180m2
- Plot area 300m2
- Covered Verandas 30m2
- Uncovered Verandas 20m2
- Parking for 4 cars
- Storage

#### This house compined:

Basement with 2 bedrooms, small kitchen and 1 bathroom. level 1 is the kitchen and the living room with the guest WC. level 2 is the 3 bedrooms.

1 master bedroom with en-suite shower