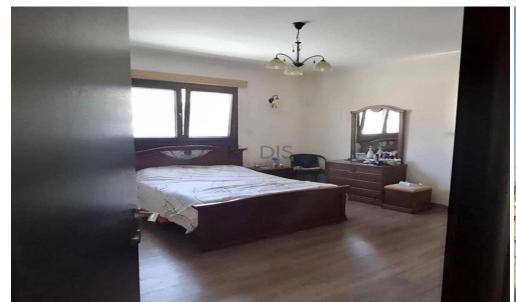

### **5 Bedroom House for Rent in Limassol District**

- 5 Bedrooms
- 4 W/C
- 1 Guest WC
- 1 En-suite shower
- Internal Area 180m2
- Plot area 300m2
- Covered Verandas 30m2
- Uncovered Verandas 20m2
- Parking for 4 cars
- Storage

#### This house compined:

Basement with 2 bedrooms, small kitchen and 1 bathroom. level 1 is the kitchen and the living room with the guest WC. level 2 is the 3 bedrooms.

1 master bedroom with en-suite shower