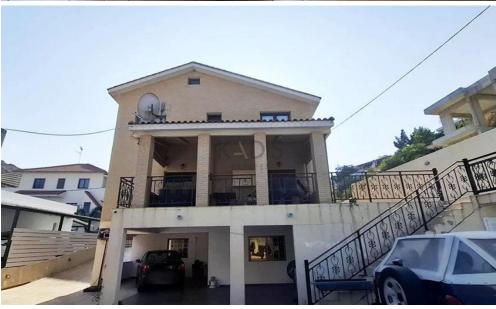

### **5 Bedroom House for Rent in Limassol District**

- 5 Bedrooms
- 4 W/C
- 1 Guest WC
- 1 En-suite shower
- Internal Area 180m2
- Plot area 300m2
- Covered Verandas 30m2
- Uncovered Verandas 20m2
- Parking for 4 cars
- Storage

| Property Info            |                                     | Plot / Area In | ıfo          | Additional info  |                  |
|--------------------------|-------------------------------------|----------------|--------------|------------------|------------------|
| Covered Area             | 180                                 |                |              | Reference Number | 12317            |
| Heating Air Conditioning | Central Heating, Yes All rooms, Yes | Plot area      | 300          | Property type    | House            |
|                          |                                     | Parking        | Covered, Yes | Condition        | <b>Pre-Owned</b> |
|                          | All rooms, res                      |                |              | Bathrooms        | 4                |