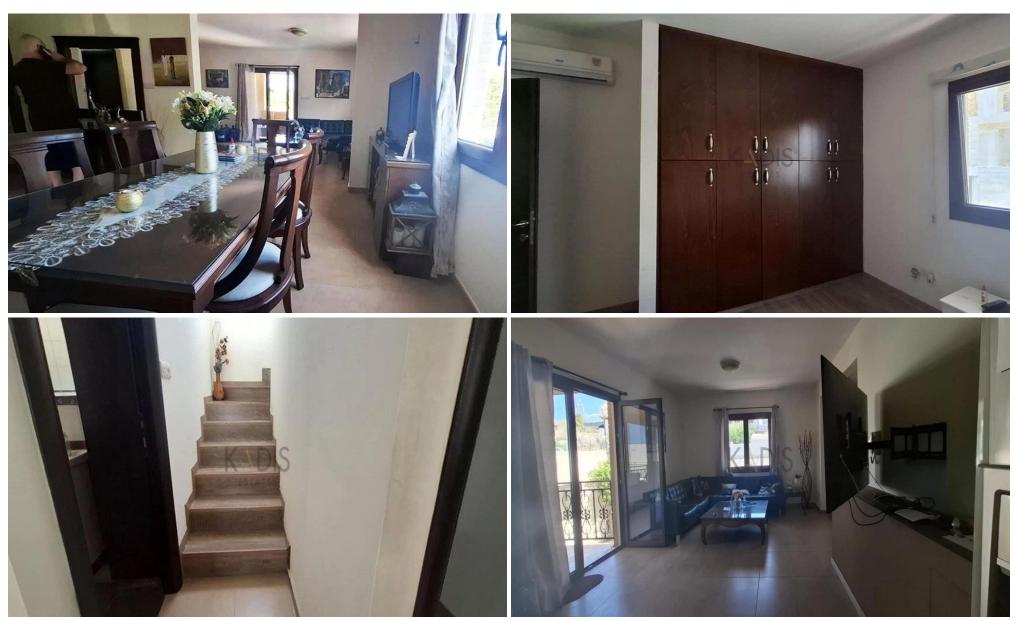

### **5 Bedroom House for Rent in Limassol District**

- 5 Bedrooms
- 4 W/C
- 1 Guest WC
- 1 En-suite shower
- Internal Area 180m2
- Plot area 300m2
- Covered Verandas 30m2
- Uncovered Verandas 20m2
- Parking for 4 cars
- Storage

#### This house compined:

Basement with 2 bedrooms, small kitchen and 1 bathroom. level 1 is the kitchen and the living room with the guest WC. level 2 is the 3 bedrooms.

1 master bedroom with en-suite shower

2 bedroom and 1 family bathroom

| Palodia<br>Παλώδια                                                                                                                                                                                                        | Armenochori<br>Αρμενοχώρι Pareklisia<br>Παρεκλησιά |
|---------------------------------------------------------------------------------------------------------------------------------------------------------------------------------------------------------------------------|----------------------------------------------------|
| Agios Athanasios view point 1 Germasogeia Γερμασόγεια                                                                                                                                                                     | Agios Tychon<br>Αγ. Τύχων                          |
| Agios Athanasios Αγ. Αθανάσιος ροταμος της Μesa Geitonia Αγ. Αθανάσιος ποταμος της Αγ. Αθανάσιος μεταμούς της |                                                    |
| Google Μέσα Γειτονιά                                                                                                                                                                                                      | Map data ©2025                                     |