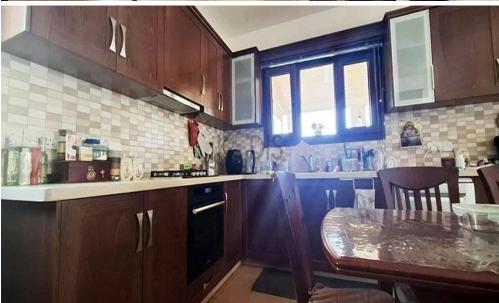

### **5 Bedroom House for Rent in Limassol District**

- 5 Bedrooms
- 4 W/C
- 1 Guest WC
- 1 En-suite shower
- Internal Area 180m2
- Plot area 300m2
- Covered Verandas 30m2
- Uncovered Verandas 20m2
- Parking for 4 cars
- Storage

#### This house compined:

Basement with 2 bedrooms, small kitchen and 1 bathroom. level 1 is the kitchen and the living room with the guest WC. level 2 is the 3 bedrooms.

1 master bedroom with en-suite shower