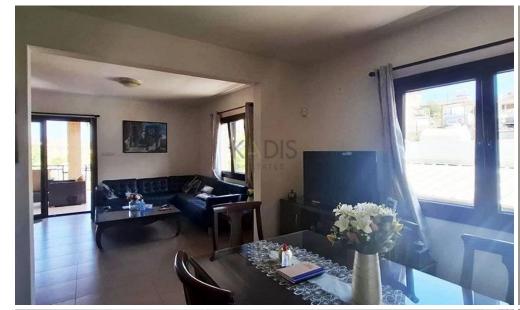

### **5 Bedroom House for Rent in Limassol District**

- 5 Bedrooms
- 4 W/C
- 1 Guest WC
- 1 En-suite shower
- Internal Area 180m2
- Plot area 300m2
- Covered Verandas 30m2
- Uncovered Verandas 20m2
- Parking for 4 cars
- Storage

#### This house compined:

Basement with 2 bedrooms, small kitchen and 1 bathroom. level 1 is the kitchen and the living room with the guest WC. level 2 is the 3 bedrooms.

1 master bedroom with en-suite shower

2 bedroom and 1 family bathroom

| Palodia<br>Παλώδια                                                                                                                                                                                                        | Armenochori<br>Αρμενοχώρι Pareklisia<br>Παρεκλησιά |
|---------------------------------------------------------------------------------------------------------------------------------------------------------------------------------------------------------------------------|----------------------------------------------------|
| Agios Athanasios view point 1 Germasogeia Γερμασόγεια                                                                                                                                                                     | Agios Tychon<br>Αγ. Τύχων                          |
| Agios Athanasios Αγ. Αθανάσιος ροταμος της Μesa Geitonia Αγ. Αθανάσιος ποταμος της Αγ. Αθανάσιος μεταμούς της |                                                    |
| Google Μέσα Γειτονιά                                                                                                                                                                                                      | Map data ©2025                                     |