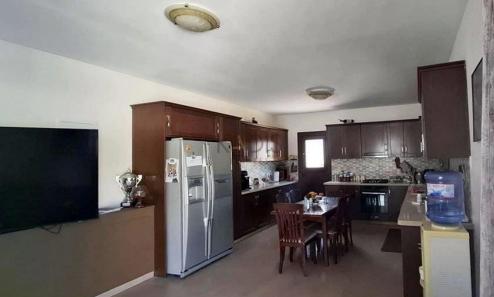

#### This house compined:

Basement with 2 bedrooms, small kitchen and 1 bathroom. level 1 is the kitchen and the living room with the guest WC. level 2 is the 3 bedrooms.

1 master bedroom with en-suite shower