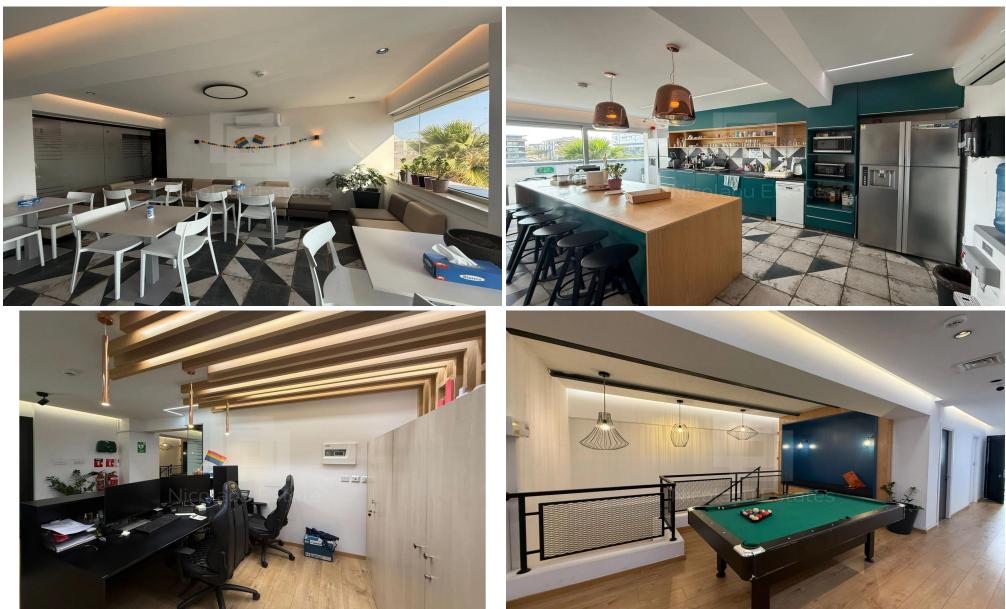

# **1600m<sup>2</sup> Office for Rent in Limassol District**

FEATURES Office space 1600m2 6 toilets Raised floor VRV A C 3 kitchens 11 parkings Price 35 000 plus VAT

| Property Info     |      | Plot / Area Info     | Additional info  |         |
|-------------------|------|----------------------|------------------|---------|
| Covered Area      | 1600 |                      | Reference Number | VL48228 |
| Energy Efficiency | В    |                      | Property type    | Office  |
| Amenities         | Loca | ation                |                  |         |
|                   | Reg  | ion: <b>Limassol</b> |                  |         |