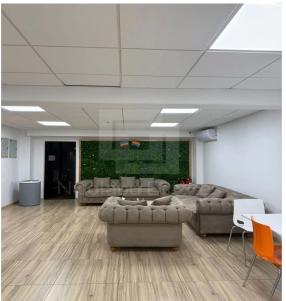

# **1600m<sup>2</sup> Office for Rent in Limassol District**

FEATURES Office space 1600m2 6 toilets Raised floor VRV A C 3 kitchens 11 parkings Price 35 000 plus VAT

| Property Info     |      | Plot / Area Info     | Additional info  |         |
|-------------------|------|----------------------|------------------|---------|
| Covered Area      | 1600 |                      | Reference Number | VL48228 |
| Energy Efficiency | В    |                      | Property type    | Office  |
| Amenities         | Loca | ation                |                  |         |
|                   | Reg  | ion: <b>Limassol</b> |                  |         |