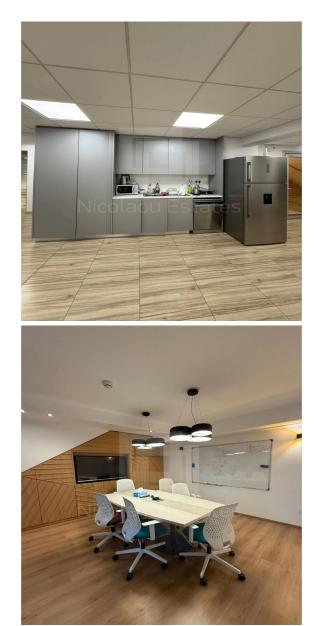

# **1600m<sup>2</sup> Office for Rent in Limassol District**

FEATURES Office space 1600m2 6 toilets Raised floor VRV A C 3 kitchens 11 parkings Price 35 000 plus VAT

| Property Info     |      | Plot / Area Info     | Additional info  |         |
|-------------------|------|----------------------|------------------|---------|
| Covered Area      | 1600 |                      | Reference Number | VL48228 |
| Energy Efficiency | В    |                      | Property type    | Office  |
| Amenities         | Loca | ation                |                  |         |
|                   | Reg  | ion: <b>Limassol</b> |                  |         |