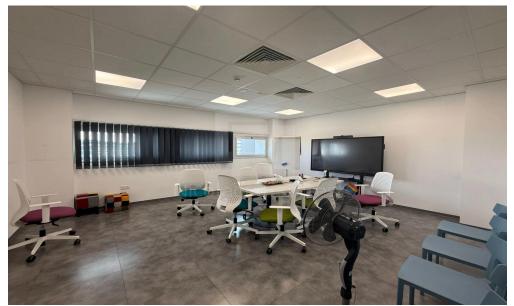

# **1600m<sup>2</sup> Office for Rent in Limassol District**

FEATURES Office space 1600m2 6 toilets Raised floor VRV A C 3 kitchens 11 parkings Price 35 000 plus VAT

| Property Info     |      | Plot / Area Info     | Additional info  |         |
|-------------------|------|----------------------|------------------|---------|
| Covered Area      | 1600 |                      | Reference Number | VL48228 |
| Energy Efficiency | В    |                      | Property type    | Office  |
| Amenities         | Loca | ation                |                  |         |
|                   | Reg  | ion: <b>Limassol</b> |                  |         |