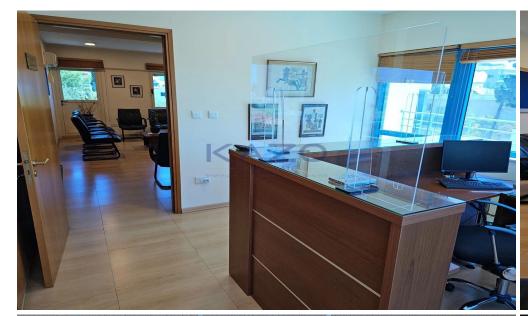

## 130m<sup>2</sup> Office for Rent in Limassol District

Available for rent: Spacious used office offering 130 m<sup>2</sup> of internal space, located on the first floor of a four-story building with elevator access. This well-laid-out office is ideal for businesses seeking a central and professional setting.