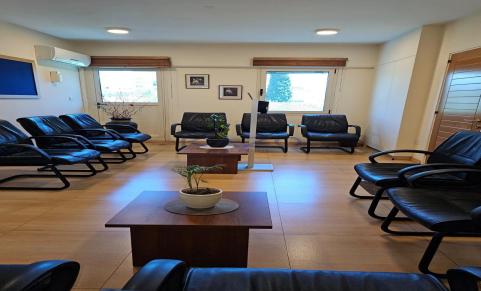

## 130m<sup>2</sup> Office for Rent in Limassol District

Available for rent: Spacious used office offering 130 m<sup>2</sup> of internal space, located on the first floor of a four-story building with elevator access. This well-laid-out office is ideal for businesses seeking a central and professional setting.