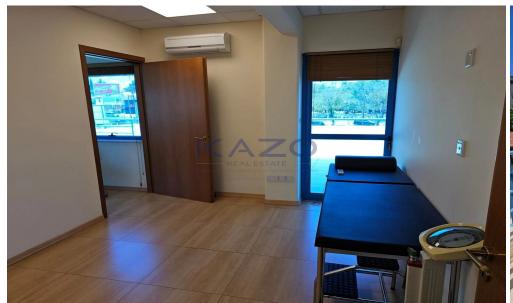

## 130m<sup>2</sup> Office for Rent in Limassol District

Available for rent: Spacious used office offering 130 m<sup>2</sup> of internal space, located on the first floor of a four-story building with elevator access. This well-laid-out office is ideal for businesses seeking a central and professional setting.

All essential amenities are within easy walking dist...

| Property Info    |                      | Plot / Area Info | 0            | Additional info  |           |
|------------------|----------------------|------------------|--------------|------------------|-----------|
| Covered Area     | 130                  |                  |              | Reference Number | 26669     |
| Heating          | Central Heating, Yes | Parking          | Covered, Yes | Property type    | Office    |
| Air Conditioning | All rooms, Yes       |                  |              | Condition        | Pre-Owned |