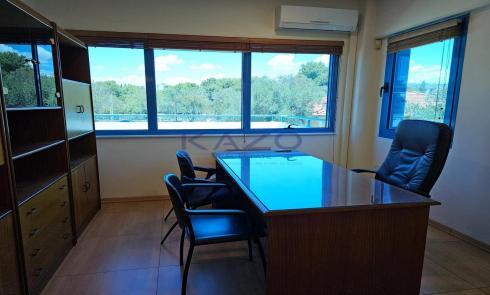

## 130m<sup>2</sup> Office for Rent in Limassol District

Available for rent: Spacious used office offering 130 m<sup>2</sup> of internal space, located on the first floor of a four-story building with elevator access. This well-laid-out office is ideal for businesses seeking a central and professional setting.

All essential amenities are within easy walking dist...

| Property Info    |                      | Plot / Area Info | 0            | Additional info  |           |
|------------------|----------------------|------------------|--------------|------------------|-----------|
| Covered Area     | 130                  |                  |              | Reference Number | 26669     |
| Heating          | Central Heating, Yes | Parking          | Covered, Yes | Property type    | Office    |
| Air Conditioning | All rooms, Yes       |                  |              | Condition        | Pre-Owned |