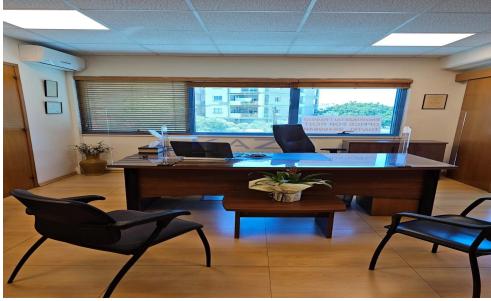

## 130m<sup>2</sup> Office for Rent in Limassol District

Available for rent: Spacious used office offering 130 m<sup>2</sup> of internal space, located on the first floor of a four-story building with elevator access. This well-laid-out office is ideal for businesses seeking a central and professional setting.