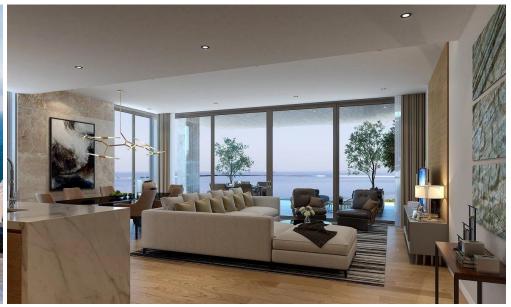

## 2 Bedroom Apartment for Rent in Limassol District

2 bedroom apartment in Bold, iconic and luxurious Tower.

The Tower has raised the bar and set new standards in urban architecture in Cyprus.

This state-of-the-art, 27-storey residential tower offers a platinum level of island living to discerning residents seeking quality, beauty, and exclusivity.

A proudly modern building that rises high into the clouds, and adorned with the lush, tropical greenery of its soaring Sky Gardens, complex epitomizes the true meaning of living the Mediterranean dream, complete with sweeping views of the coastline and beyond.

| Property Info            |                | Plot / Area Info |             | Additional info   |                           |
|--------------------------|----------------|------------------|-------------|-------------------|---------------------------|
| Covered Area             | 79             |                  |             | Reference Number  | 237400                    |
| Covered Veranda          | 9              |                  |             | Property type     | <b>Apartment</b>          |
| Floor Number             | 5              | Pool             | Common, Yes | Condition         | <b>Under Construction</b> |
| Total Number of Floor    | rs <b>26</b>   | Parking          | Yes         | Construction Year | 2024                      |
| <b>Energy Efficiency</b> | A              |                  |             | Bathrooms         | 1                         |
| Air Conditioning         | All rooms, Yes |                  |             | View              | Sea view                  |