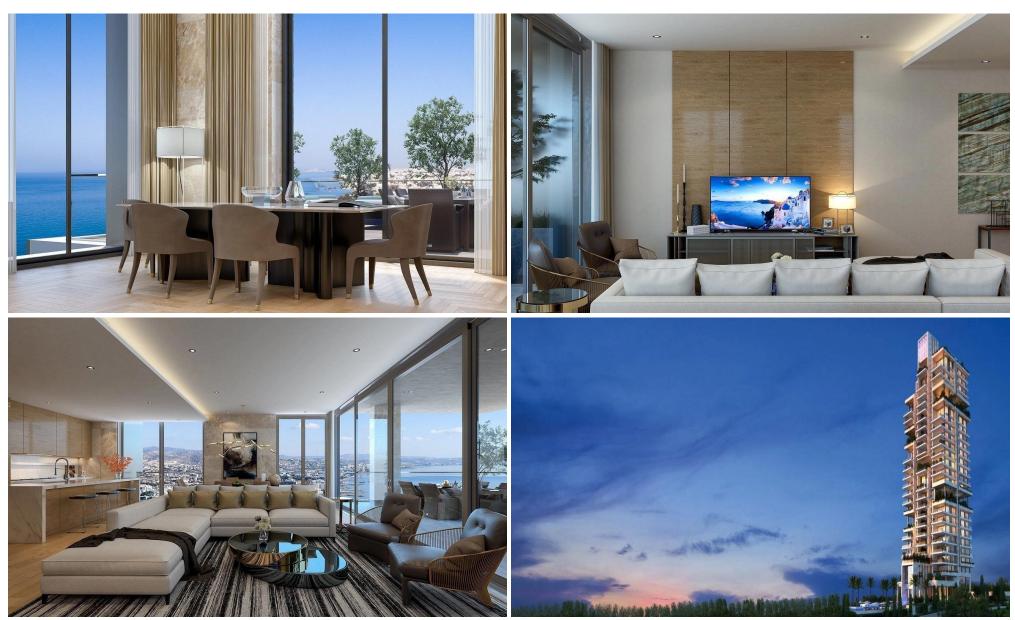

## 2 Bedroom Apartment for Rent in Limassol District

2 bedroom apartment in Bold, iconic and luxurious Tower.

The Tower has raised the bar and set new standards in urban architecture in Cyprus.

This state-of-the-art, 27-storey residential tower offers a platinum level of island living to discerning residents seeking quality, beauty, and exclusivity.

A proudly modern building that rises high into the clouds, and adorned with the lush, tropical greenery of its soaring Sky Gardens, complex epitomizes the true meaning of living the Mediterranean dream, complete with sweeping views of the coastline and beyond.

| Property Info            |                | Plot / Area Info |             | Additional info   |                           |
|--------------------------|----------------|------------------|-------------|-------------------|---------------------------|
| Covered Area             | 79             |                  |             | Reference Number  | 237400                    |
| Covered Veranda          | 9              |                  |             | Property type     | <b>Apartment</b>          |
| Floor Number             | 5              | Pool             | Common, Yes | Condition         | <b>Under Construction</b> |
| Total Number of Floor    | rs <b>26</b>   | Parking          | Yes         | Construction Year | 2024                      |
| <b>Energy Efficiency</b> | A              |                  |             | Bathrooms         | 1                         |
| Air Conditioning         | All rooms, Yes |                  |             | View              | Sea view                  |