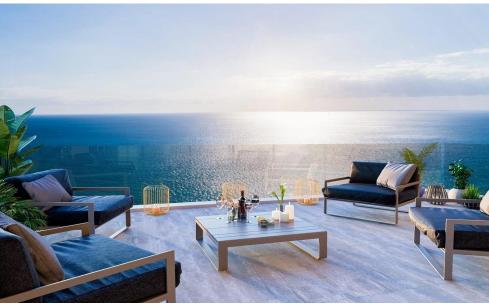

A proudly modern building that rises high into the clouds, and adorned with the lush, tropical greenery of its soaring Sky Gardens, complex epitomizes the true meaning of living the Mediterranean dream, complete with sweeping views of the coastline and beyond.

| Property Info            |                | Plot / Area Info |             | Additional info   |                           |
|--------------------------|----------------|------------------|-------------|-------------------|---------------------------|
| Covered Area             | 79             |                  |             | Reference Number  | 237400                    |
| Covered Veranda          | 9              |                  |             | Property type     | <b>Apartment</b>          |
| Floor Number             | 5              | Pool             | Common, Yes | Condition         | <b>Under Construction</b> |
| Total Number of Floor    | rs <b>26</b>   | Parking          | Yes         | Construction Year | 2024                      |
| <b>Energy Efficiency</b> | A              |                  |             | Bathrooms         | 1                         |
| Air Conditioning         | All rooms, Yes |                  |             | View              | Sea view                  |