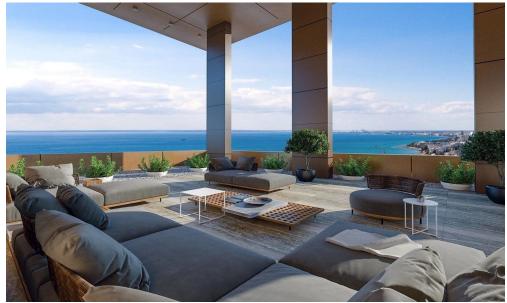

A proudly modern building that rises high into the clouds, and adorned with the lush, tropical greenery of its soaring Sky Gardens, complex epitomizes the true meaning of living the Mediterranean dream, complete with sweeping views of the coastline and beyond.

| Property Info            |                | Plot / Area Info |             | Additional info   |                           |
|--------------------------|----------------|------------------|-------------|-------------------|---------------------------|
| Covered Area             | 79             |                  |             | Reference Number  | 237400                    |
| Covered Veranda          | 9              |                  |             | Property type     | <b>Apartment</b>          |
| Floor Number             | 5              | Pool             | Common, Yes | Condition         | <b>Under Construction</b> |
| Total Number of Floor    | rs <b>26</b>   | Parking          | Yes         | Construction Year | 2024                      |
| <b>Energy Efficiency</b> | A              |                  |             | Bathrooms         | 1                         |
| Air Conditioning         | All rooms, Yes |                  |             | View              | Sea view                  |