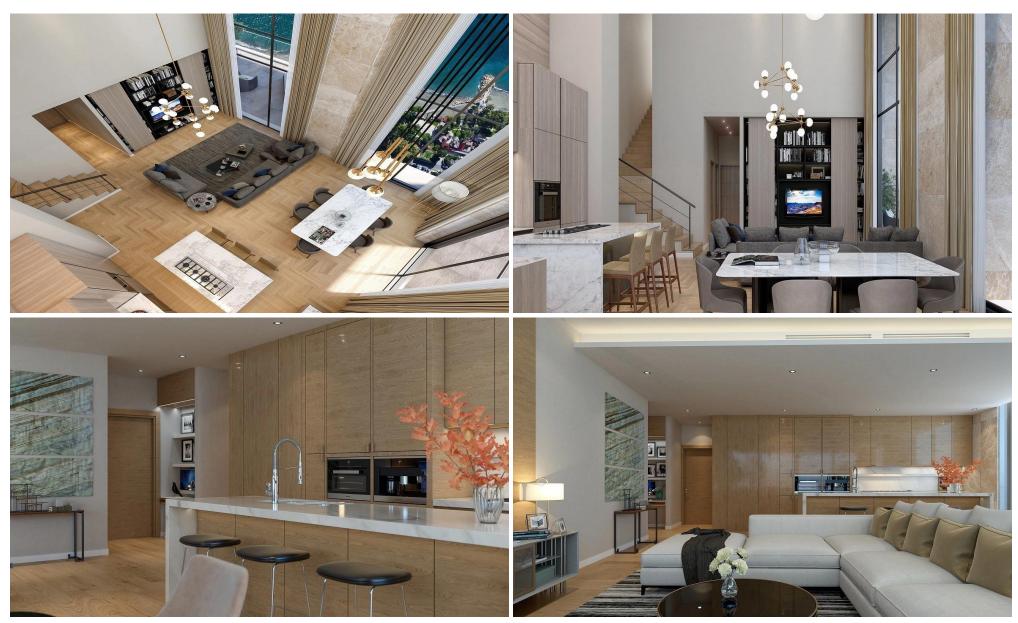

## 2 Bedroom Apartment for Rent in Limassol District

2 bedroom apartment in Bold, iconic and luxurious Tower.

The Tower has raised the bar and set new standards in urban architecture in Cyprus.

This state-of-the-art, 27-storey residential tower offers a platinum level of island living to discerning residents seeking quality, beauty, and exclusivity.

A proudly modern building that rises high into the clouds, and adorned with the lush, tropical greenery of its soaring Sky Gardens, complex epitomizes the true meaning of living the Mediterranean dream, complete with sweeping views of the coastline and beyond.

| Property Info            |                | Plot / Area Info |             | Additional info   |                           |
|--------------------------|----------------|------------------|-------------|-------------------|---------------------------|
| Covered Area             | 79             |                  |             | Reference Number  | 237400                    |
| Covered Veranda          | 9              |                  |             | Property type     | <b>Apartment</b>          |
| Floor Number             | 5              | Pool             | Common, Yes | Condition         | <b>Under Construction</b> |
| Total Number of Floor    | rs <b>26</b>   | Parking          | Yes         | Construction Year | 2024                      |
| <b>Energy Efficiency</b> | A              |                  |             | Bathrooms         | 1                         |
| Air Conditioning         | All rooms, Yes |                  |             | View              | Sea view                  |