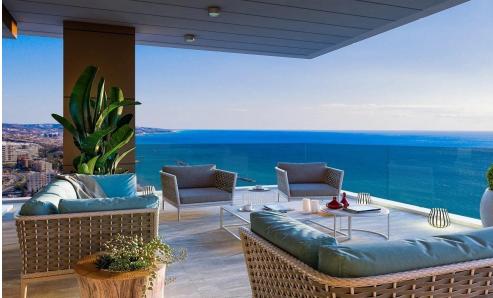

A proudly modern building that rises high into the clouds, and adorned with the lush, tropical greenery of its soaring Sky Gardens, complex epitomizes the true meaning of living the Mediterranean dream, complete with sweeping views of the coastline and beyond.

| Property Info            |                | Plot / Area Info |             | Additional info   |                           |
|--------------------------|----------------|------------------|-------------|-------------------|---------------------------|
| Covered Area             | 79             |                  |             | Reference Number  | 237400                    |
| Covered Veranda          | 9              |                  |             | Property type     | <b>Apartment</b>          |
| Floor Number             | 5              | Pool             | Common, Yes | Condition         | <b>Under Construction</b> |
| Total Number of Floor    | rs <b>26</b>   | Parking          | Yes         | Construction Year | 2024                      |
| <b>Energy Efficiency</b> | A              |                  |             | Bathrooms         | 1                         |
| Air Conditioning         | All rooms, Yes |                  |             | View              | Sea view                  |