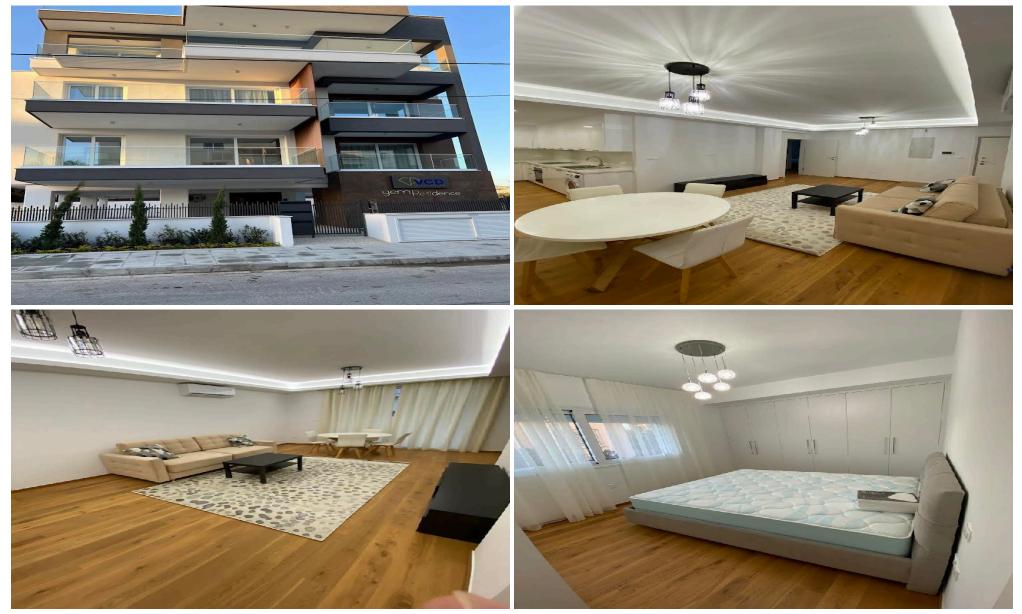

## **2 Bedroom Apartment for Rent in Limassol - Mesa Geitonia**

RENT: 2 bedroom apartment in Limassol []Mesa Geitonia, below the highway []Area = 106m2 []1900€/month +35795117091 (tel., WA) Lic. №503/E, Reg №1007

| Property Info | Plot / Area Info                                    | Additional info |           |  |  |
|---------------|-----------------------------------------------------|-----------------|-----------|--|--|
| Covered Area  | 106                                                 | Property type   | Apartment |  |  |
| Amenities     | Location                                            |                 |           |  |  |
|               | Location: Limassol - Mesa Geitonia Region: Limassol |                 |           |  |  |