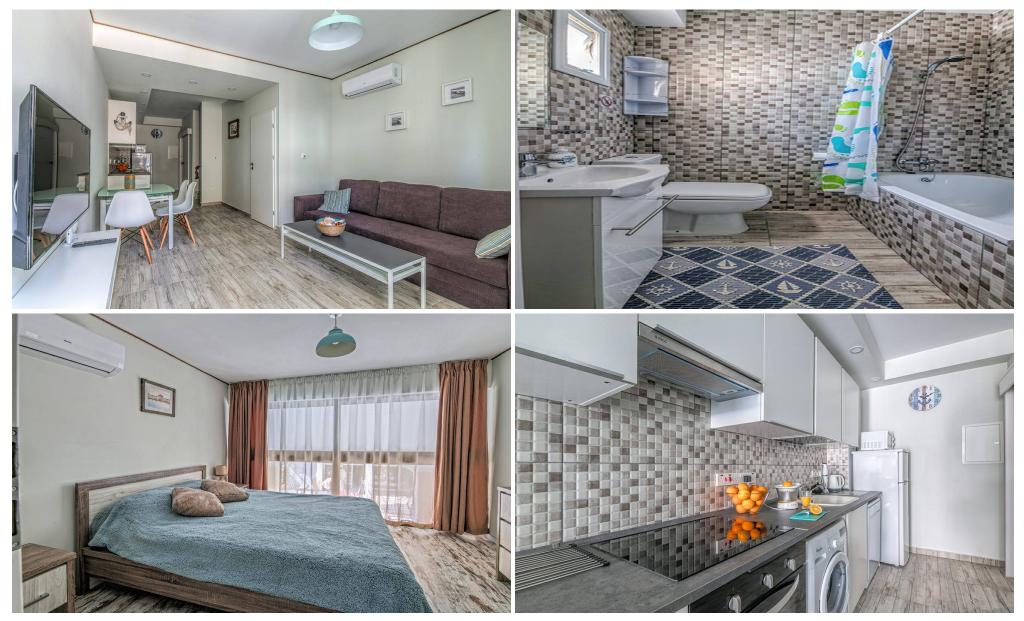

## 2 Bedroom Apartment for Rent in Germasogeia - Tourist Area, Limassol District

For rent in Limassol, Germasogeia tourist area, first line. Renting a 2-bedroom maisonette with its own courtyard. Solar panels. Underfloor heating. More details in private messages. Price: €1800. Contact: 95 965325. Property Masters 1140/580.