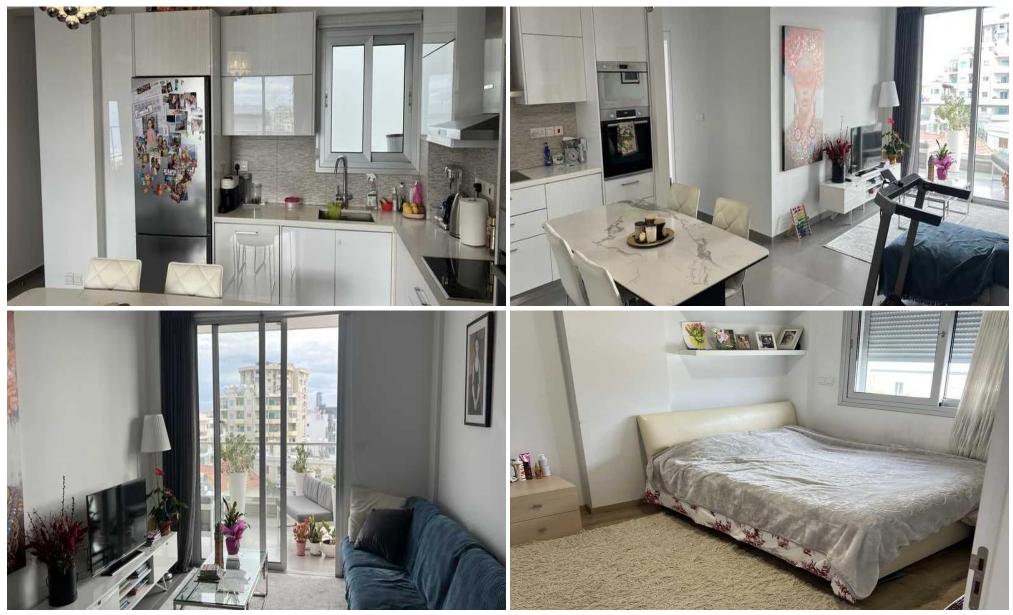

## **3 Bedroom Apartment for Rent in Limassol - Petrou kai Pavlou**

Modern 3-bedroom apartment for rent | Petros and Pavlos, Limassol □ Price: €2,300/month □ Limassol, Petros and Pavlos □ Area: 100 m<sup>2</sup> □ Bedrooms:
3 □ Bathrooms: 3 □ Floor: 2 □ Parking: covered □ Pets: not allowed □ Furnishing: furnished (or unfurnished upon request) ✓ Energy efficiency: category A □ Key features: ✓ Modern building from 2020 ✓ Spacious living room and convenient layout ✓ Fully furnished (option for unfurnished) □
Location advantages: □ Close to schools, supermarkets, and shops □ Easy access to main roads and city center □ Why choose this apartment? Ideal for families and professionals looking for comfortable housi...