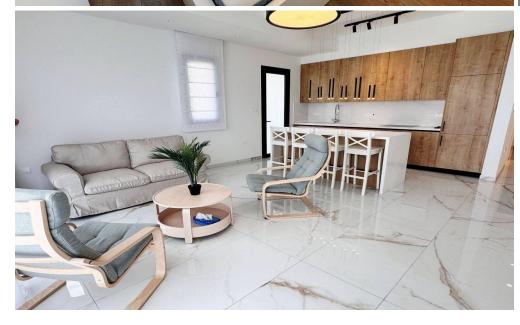

## 2 Bedroom Apartment for Rent in Limassol - Petrou kai Pavlou

Rent Limassol Petrou and Pavlou. New 2-bedroom apartment. 1st floor. Covered area: 80m2 + 22.3m2. Heating: electric radiators (economical). Bathroom + shower room. Double glazing. Blinds on bedroom windows. Corridor with closet. Washing and drying machines (Bosch). Storage room. Covered parking. Closed complex. Price: 2000 euros + common expenses. 2 deposits. Reg: AM: 1256/AA258/E