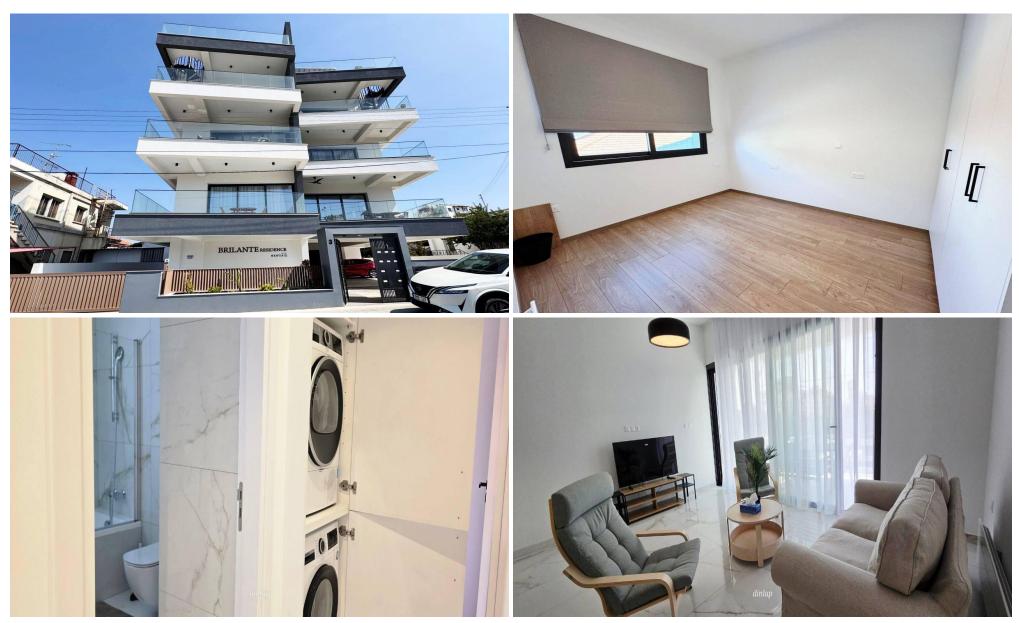

## 2 Bedroom Apartment for Rent in Limassol - Petrou kai Pavlou

Rent Limassol Petrou and Pavlou. New 2-bedroom apartment. 1st floor. Covered area: 80m2 + 22.3m2. Heating: electric radiators (economical). Bathroom + shower room. Double glazing. Blinds on bedroom windows. Corridor with closet. Washing and drying machines (Bosch). Storage room. Covered parking. Closed complex. Price: 2000 euros + common expenses. 2 deposits. Reg: AM: 1256/AA258/E

Property Info Plot / Area Info Additional info

Covered Area 80 Property type Apartment

**Amenities Location** 

Location: Limassol - Petrou kai Pavlou Region: Limassol

**Price: €2 000 + VAT** 

VAT for this property is €100 or €380. VAT usually is 19%. If it is your first purchase of property, you can have VAT reduced to 5% for the first 150sq.m. of the property.