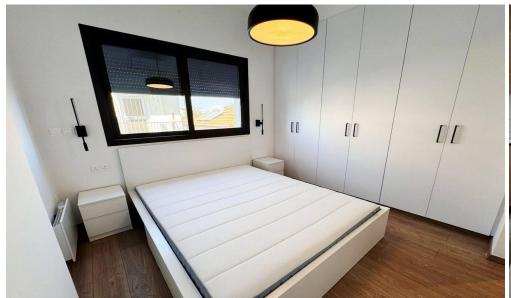

## 2 Bedroom Apartment for Rent in Limassol - Petrou kai Pavlou

Rent Limassol Petrou and Pavlou. New 2-bedroom apartment. 1st floor. Covered area: 80m2 + 22.3m2. Heating: electric radiators (economical). Bathroom + shower room. Double glazing. Blinds on bedroom windows. Corridor with closet. Washing and drying machines (Bosch). Storage room. Covered parking. Closed complex. Price: 2000 euros + common expenses. 2 deposits. Reg: AM: 1256/AA258/E