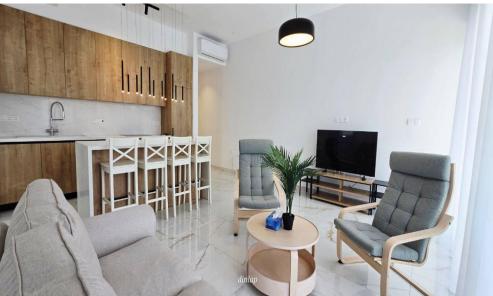

## 2 Bedroom Apartment for Rent in Limassol - Petrou kai Pavlou

Rent Limassol Petrou and Pavlou. New 2-bedroom apartment. 1st floor. Covered area: 80m2 + 22.3m2. Heating: electric radiators (economical). Bathroom + shower room. Double glazing. Blinds on bedroom windows. Corridor with closet. Washing and drying machines (Bosch). Storage room. Covered parking. Closed complex. Price: 2000 euros + common expenses. 2 deposits. Reg: AM: 1256/AA258/E