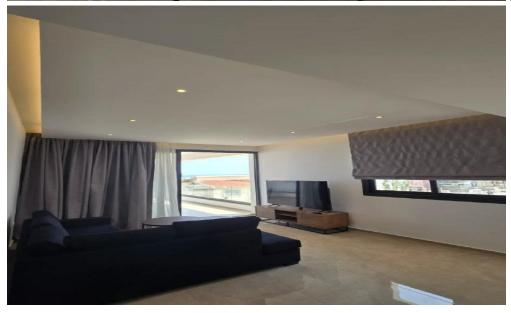

## **2** Bedroom Apartment for Rent in Limassol - Panthea

Limassol, Panthea Apartment Bedrooms: 2 Bathrooms: 2 Area: 122 m<sup>2</sup> Floor: 2nd Parking: Covered Fully furnished Included: Elevator, Balcony, Storage Year built: 2025 Energy efficiency: A price 2200 € Reg:AM: 1256/AA258/E

Location: Limassol - Panthea Region: Limassol