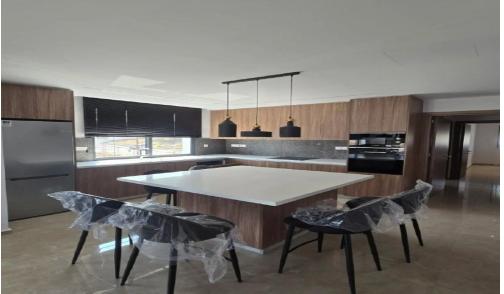

## **2** Bedroom Apartment for Rent in Limassol - Panthea

Limassol, Panthea Apartment Bedrooms: 2 Bathrooms: 2 Area: 122 m<sup>2</sup> Floor: 2nd Parking: Covered Fully furnished Included: Elevator, Balcony, Storage Year built: 2025 Energy efficiency: A price 2200 € Reg:AM: 1256/AA258/E

Location: Limassol - Panthea Region: Limassol