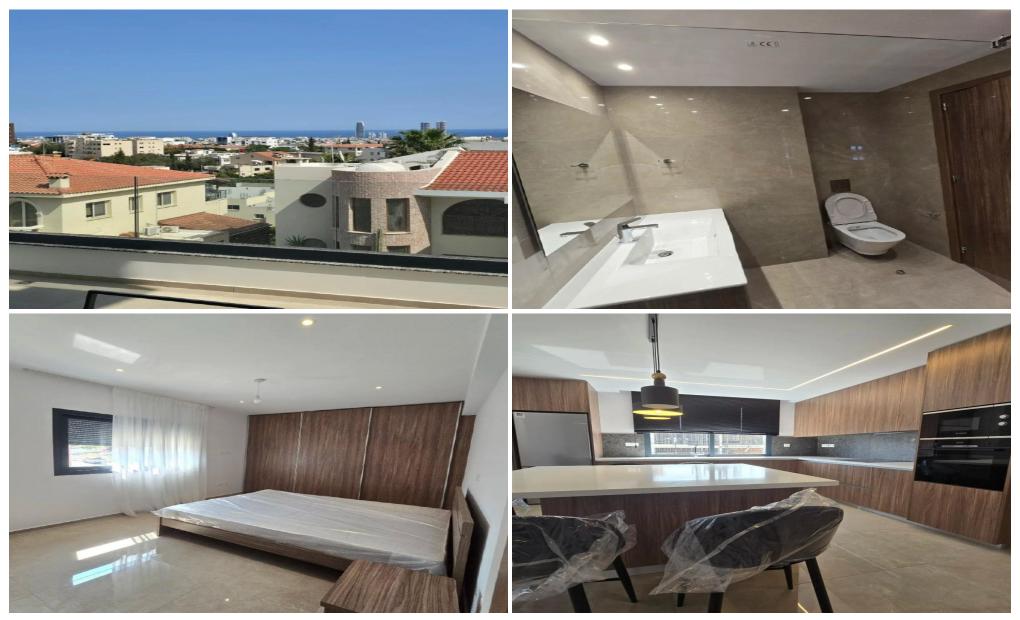

## **2** Bedroom Apartment for Rent in Limassol - Panthea

Limassol, Panthea Apartment Bedrooms: 2 Bathrooms: 2 Area: 122 m<sup>2</sup> Floor: 2nd Parking: Covered Fully furnished Included: Elevator, Balcony, Storage Year built: 2025 Energy efficiency: A price 2200 € Reg:AM: 1256/AA258/E

Location: Limassol - Panthea Region: Limassol