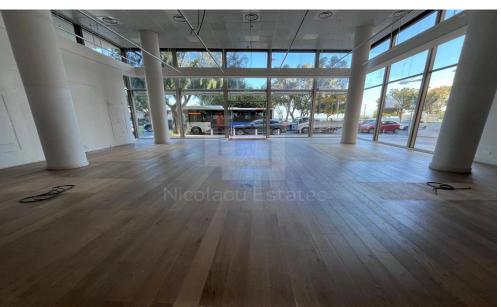

## 310m<sup>2</sup> Office for Rent in Limassol - Neapolis

Fantastic commercial space in a new and modern building directly opposite the beach in Limassols tourist area. Spacious commercial shop available in a prime area. 210m Ground Floor 100m Mezzanine VRV Air Conditioning Fire System 5 Covered Parking Spaces Rent per month EUR14 000 plus VAT