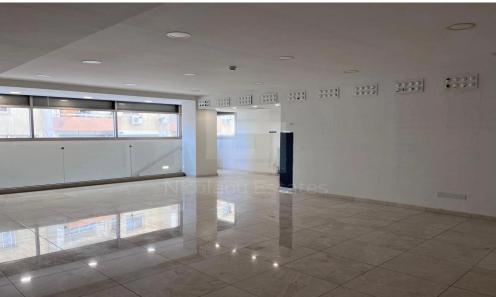

## 310m<sup>2</sup> Office for Rent in Limassol - Neapolis

Fantastic commercial space in a new and modern building directly opposite the beach in Limassols tourist area. Spacious commercial shop available in a prime area. 210m Ground Floor 100m Mezzanine VRV Air Conditioning Fire System 5 Covered Parking Spaces Rent per month EUR14 000 plus VAT