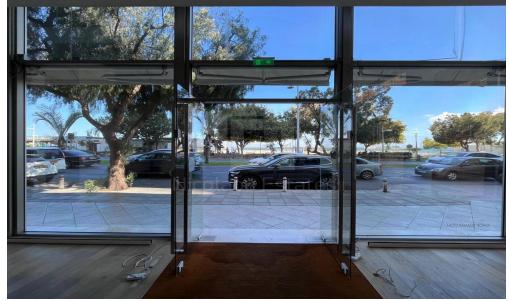

## 310m<sup>2</sup> Office for Rent in Limassol - Neapolis

Fantastic commercial space in a new and modern building directly opposite the beach in Limassols tourist area. Spacious commercial shop available in a prime area. 210m Ground Floor 100m Mezzanine VRV Air Conditioning Fire System 5 Covered Parking Spaces Rent per month EUR14 000 plus VAT