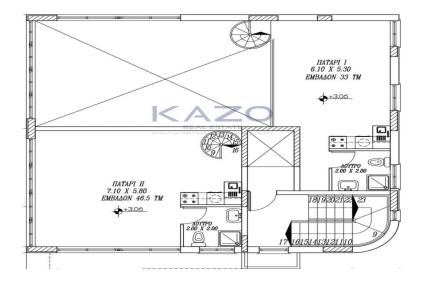

### 200m<sup>2</sup> Commercial for Rent in Ypsonas, Limassol District

Available from September 2025.

This modern shop, currently under construction, offers an internal space of 200 m<sup>2</sup>, designed for a wide range of business needs. With a completion date in 2025 and a top-rated energy efficiency A, the property is ideal for those seeking a contemporary, cost-effective space. Large windows and an open layout create a bright, welcoming atmosphere, perfect for retail, showroom, or office use.

| Property Info                    | Plot / Area Info                                                    | Addit                   | tional info |                                        |
|----------------------------------|---------------------------------------------------------------------|-------------------------|-------------|----------------------------------------|
| Covered Area<br>Air Conditioning | 200<br>All rooms, Yes                                               | Prope                   | erty type   | 26670<br>Other Commercial<br>Brand New |
| Amenities                        | Location                                                            |                         |             |                                        |
|                                  | Location: Ypsonas<br>Coordinates: 34.683709526361 / 32.967580468673 | Region: <b>Limassol</b> |             |                                        |