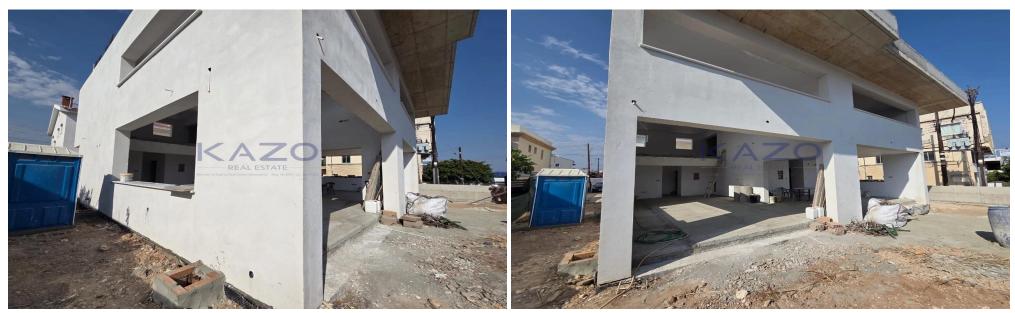

### 200m<sup>2</sup> Commercial for Rent in Ypsonas, Limassol District

Available from September 2025.

This modern shop, currently under construction, offers an internal space of 200 m<sup>2</sup>, designed for a wide range of business needs. With a completion date in 2025 and a top-rated energy efficiency A, the property is ideal for those seeking a contemporary, cost-effective space. Large windows and an open layout create a bright, welcoming atmosphere, perfect for retail, showroom, or office use.