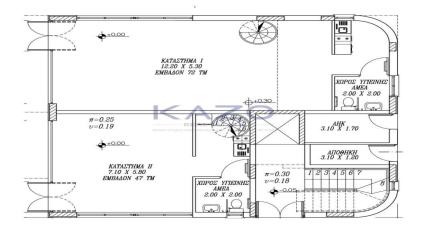

### 200m<sup>2</sup> Commercial for Rent in Ypsonas, Limassol District

Available from September 2025.

This modern shop, currently under construction, offers an internal space of 200 m<sup>2</sup>, designed for a wide range of business needs. With a completion date in 2025 and a top-rated energy efficiency A, the property is ideal for those seeking a contemporary, cost-effective space. Large windows and an open layout create a bright, welcoming atmosphere, perfect for retail, showroom, or office use.

| Property Info                    | Plot / Area Info                                                    | Addit                   | tional info |                                        |
|----------------------------------|---------------------------------------------------------------------|-------------------------|-------------|----------------------------------------|
| Covered Area<br>Air Conditioning | 200<br>All rooms, Yes                                               | Prope                   | erty type   | 26670<br>Other Commercial<br>Brand New |
| Amenities                        | Location                                                            |                         |             |                                        |
|                                  | Location: Ypsonas<br>Coordinates: 34.683709526361 / 32.967580468673 | Region: <b>Limassol</b> |             |                                        |