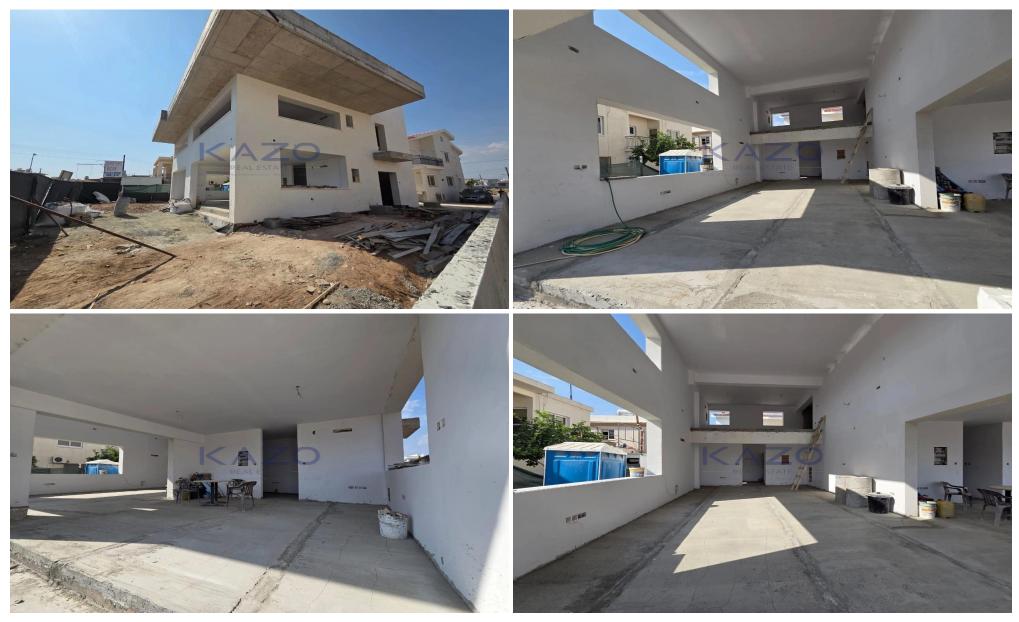

### 200m<sup>2</sup> Commercial for Rent in Ypsonas, Limassol District

Available from September 2025.

This modern shop, currently under construction, offers an internal space of 200 m<sup>2</sup>, designed for a wide range of business needs. With a completion date in 2025 and a top-rated energy efficiency A, the property is ideal for those seeking a contemporary, cost-effective space. Large windows and an open layout create a bright, welcoming atmosphere, perfect for retail, showroom, or office use.