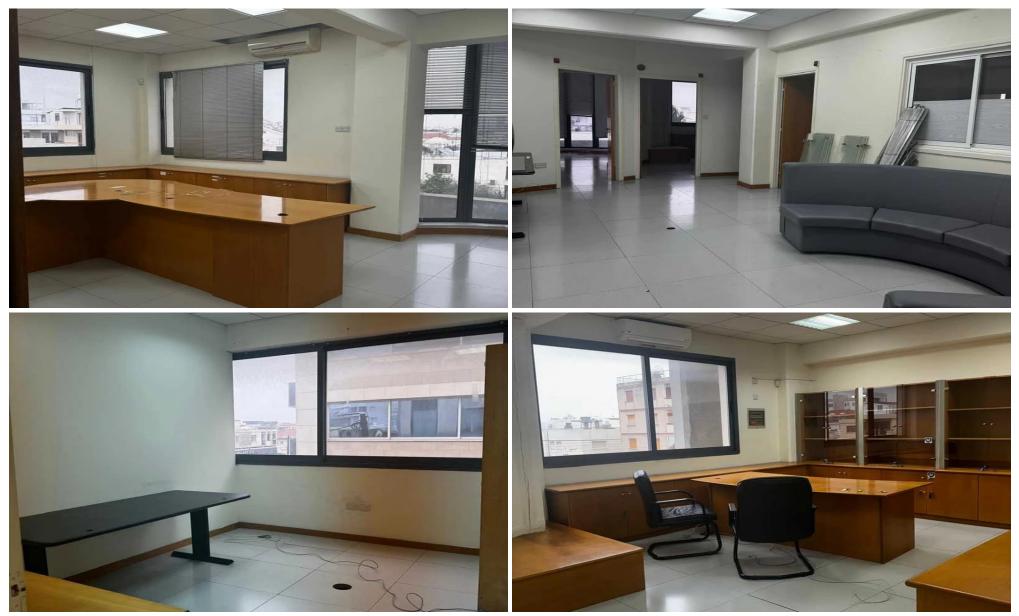

# 200m<sup>2</sup> Office for Rent in Limassol - Kapsalos

| Property Info | Plot / Area Info                               | Additional info |        |
|---------------|------------------------------------------------|-----------------|--------|
| Covered Area  | 200                                            | Property type   | Office |
| Amenities     | Location                                       |                 |        |
|               | Location: Limassol - Kapsalos Region: Limassol |                 |        |