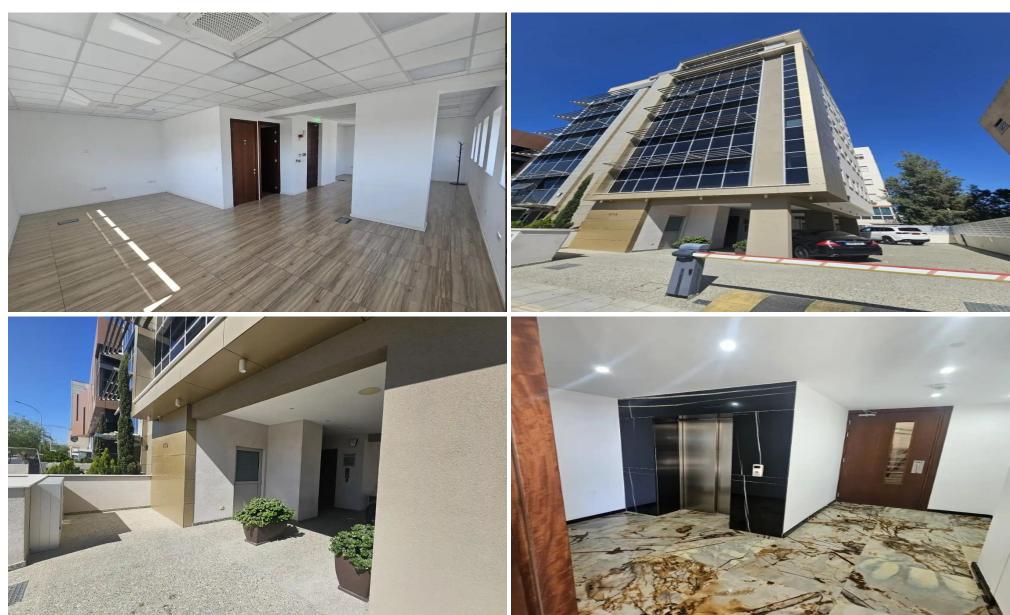

## 70m<sup>2</sup> Office for Rent in Limassol - Mesa Geitonia

The Sea View Office in Mesa Geitonia, Limassol, offers an exceptional workspace with breathtaking panoramic views of the Mediterranean Sea. Located in one of the most sought-after business districts in Limassol, this modern office combines convenience with an inspiring environment.

With large windows that provide ample natural light, the office boasts stunning views that enhance productivity and create a motivating atmosphere for work. The space is designed with contemporary architecture, offering flexible layouts that can accommodate a variety of business needs, whether you're running a startup or expanding a well-established company.

Mesa Geitonia is a vibrant area,...

| Property Info     |    | Plot / Area Info Additional info |                 |
|-------------------|----|----------------------------------|-----------------|
| Covered Area      | 70 | Reference Numbe                  | r <b>235461</b> |
| Floor Number      | 1  | Property type                    | Office          |
| Energy Efficiency | Α  | Construction Year                | 2022            |