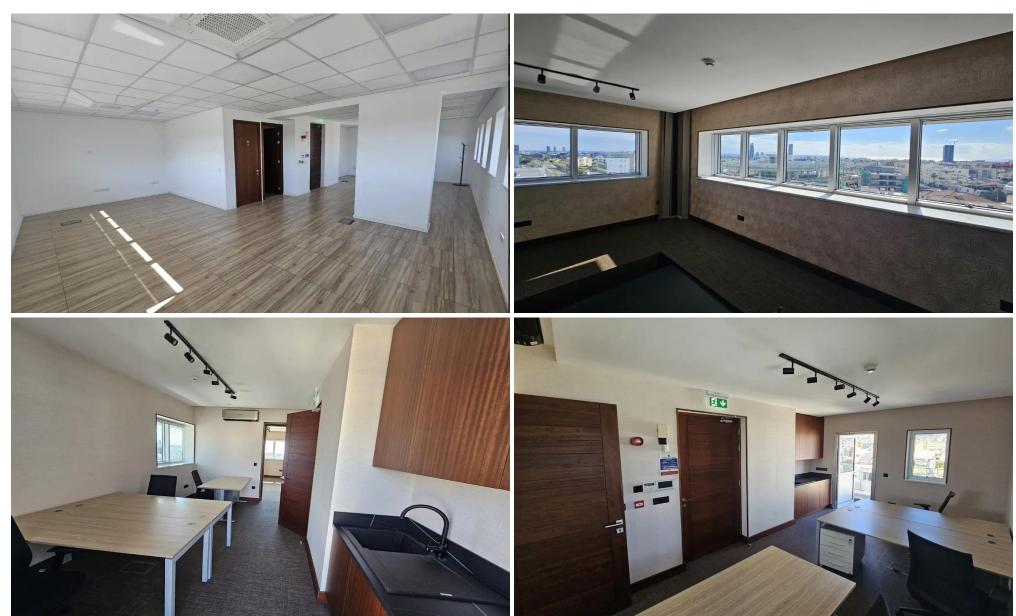

## 70m<sup>2</sup> Office for Rent in Limassol - Mesa Geitonia

The Sea View Office in Mesa Geitonia, Limassol, offers an exceptional workspace with breathtaking panoramic views of the Mediterranean Sea. Located in one of the most sought-after business districts in Limassol, this modern office combines convenience with an inspiring environment.

With large windows that provide ample natural light, the office boasts stunning views that enhance productivity and create a motivating atmosphere for work. The space is designed with contemporary architecture, offering flexible layouts that can accommodate a variety of business needs, whether you're running a startup or expanding a well-established company.

Mesa Geitonia is a vibrant area,...

| Property Info     |    | Plot / Area Info Additional info |                 |
|-------------------|----|----------------------------------|-----------------|
| Covered Area      | 70 | Reference Numbe                  | r <b>235461</b> |
| Floor Number      | 1  | Property type                    | Office          |
| Energy Efficiency | Α  | Construction Year                | 2022            |