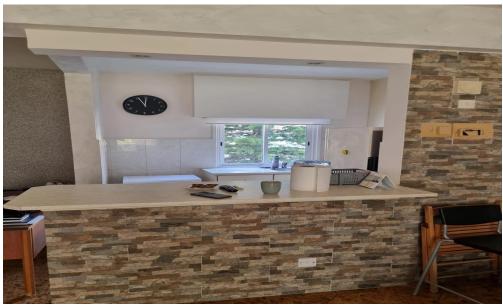

## 1 Bedroom Apartment for Rent in Limassol - Neapolis

Spacious 1-Bedroom Apartment in Neapolis - 70 m<sup>2</sup>

Located on the 1st floor in the heart of Neapolis, this fully furnished 1-bedroom apartment offers 70 m<sup>2</sup> of comfortable living space. Ideal for personal use or investment, just steps away from all amenities and the seafront.