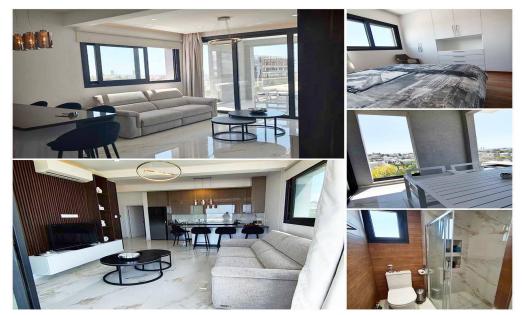

## 2 Bedroom Apartment for Rent in Limassol - Agia Fyla

3551 RENT Limassol Apartment 84m2 [Agia Fyla, Panthea Close to the highway Easy access to the highway Year of construction 2023 Floor:1 2 bedrooms 1 bathroom Air conditioners Balcony Elevator Storage room Covered parking Price 1650€ LN177/E,RN1000

| Property Info | Plot / Area Info                                | Additional info |           |  |
|---------------|-------------------------------------------------|-----------------|-----------|--|
| Covered Area  | 84                                              | Property type   | Apartment |  |
| Amenities     | Location                                        |                 |           |  |
|               | Location: Limassol - Agia Fyla Region: Limassol |                 |           |  |