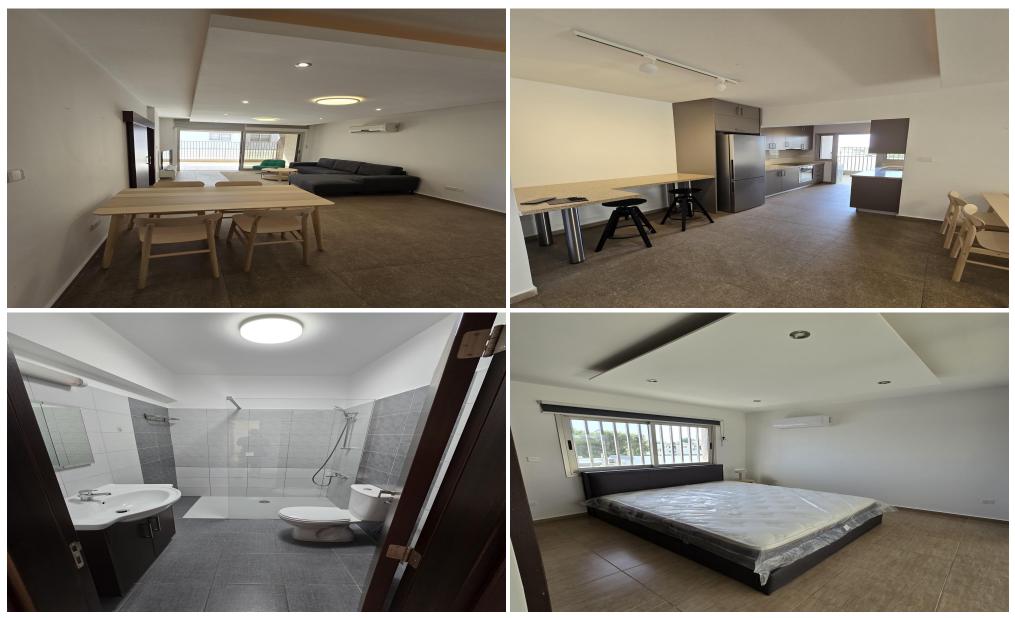

## 2 Bedroom Apartment for Rent in Ypsonas, Limassol District

 $\Box$  Apartment for rent — Ypsonas, Limassol  $\Box$  €1500/month Modern and cozy 2-bedroom apartment in the Ypsonas area, perfect for a couple, small family, or working professionals. Partially updated interior, convenient layout, and excellent accessibility to infrastructure make this property a great choice for rent.  $\Box$  Characteristics  $\Box$  Area: 80 m<sup>2</sup>  $\Box$  2 bedrooms, including one with an ensuite bathroom  $\Box$  2 bathrooms  $\Box$  Furnished \* Air conditioners with heating function  $\Box$  Pets not allowed  $\Box$  Covered parking  $\Box$  City view  $\Box$  Energy efficiency certificate in process  $\Box$  Available from July 20  $\Box$  Location advantages Opposite a green park — perfect for walks Ne...