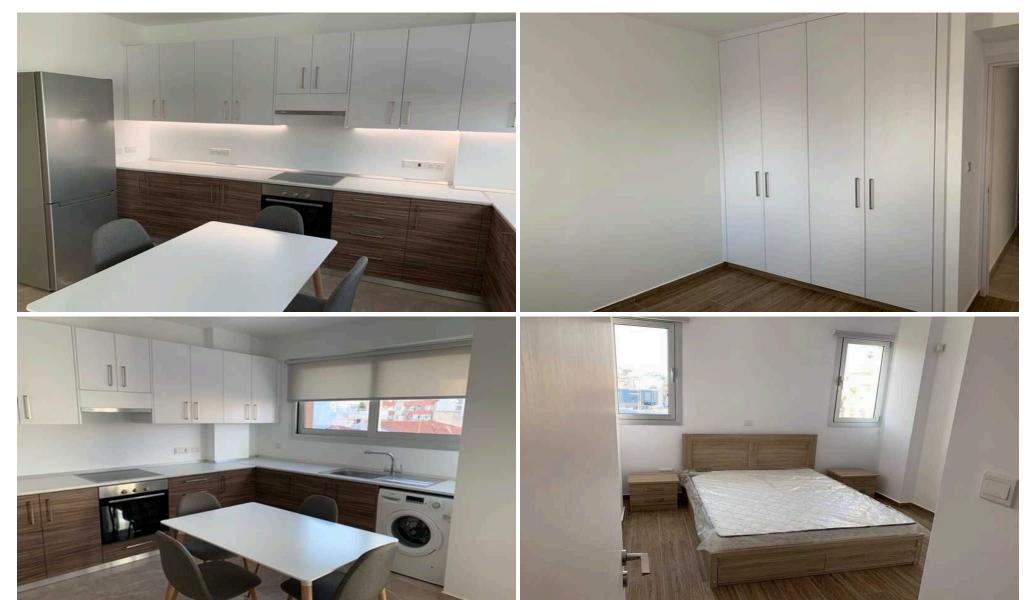

## 2 Bedroom Apartment for Rent in Limassol District

RENT apartment Annexartisias, Limassol ■2 bedrooms ■1 bathroom ■balcony ■new furniture ■near the sea, bank, shops, cinema ■ready from the 1st of July 1600 € + 1 deposit R1216 L627