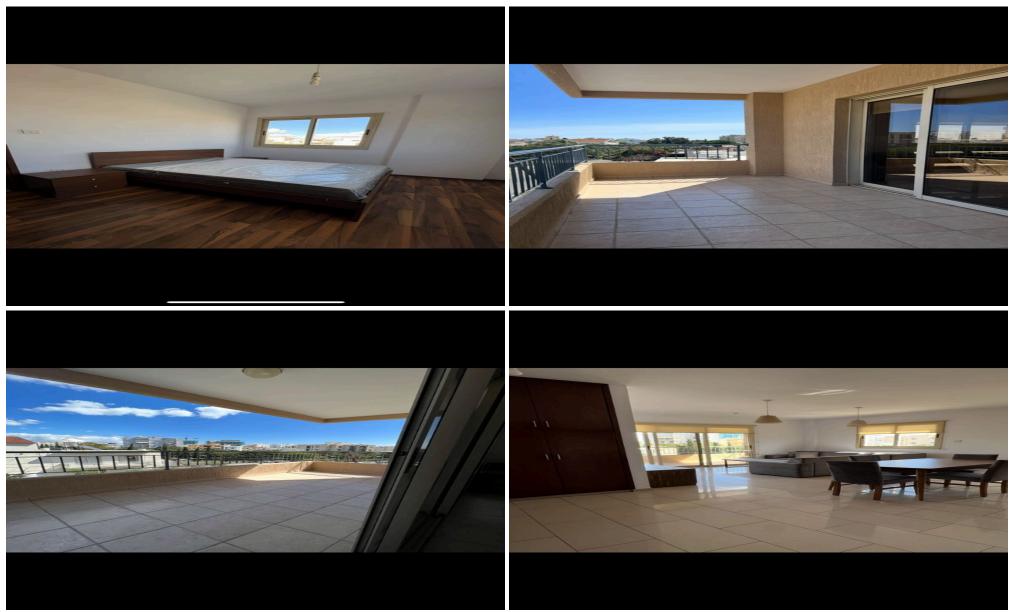

### 2 Bedroom Apartment for Rent in Limassol - Katholiki

RENT apartment Katholiki, Limassol ■2 bedrooms ■2 bathrooms ■parking space ■storage room ■spacious balcony with a view ■close to shops Price 1600€ + deposit R1216 L627