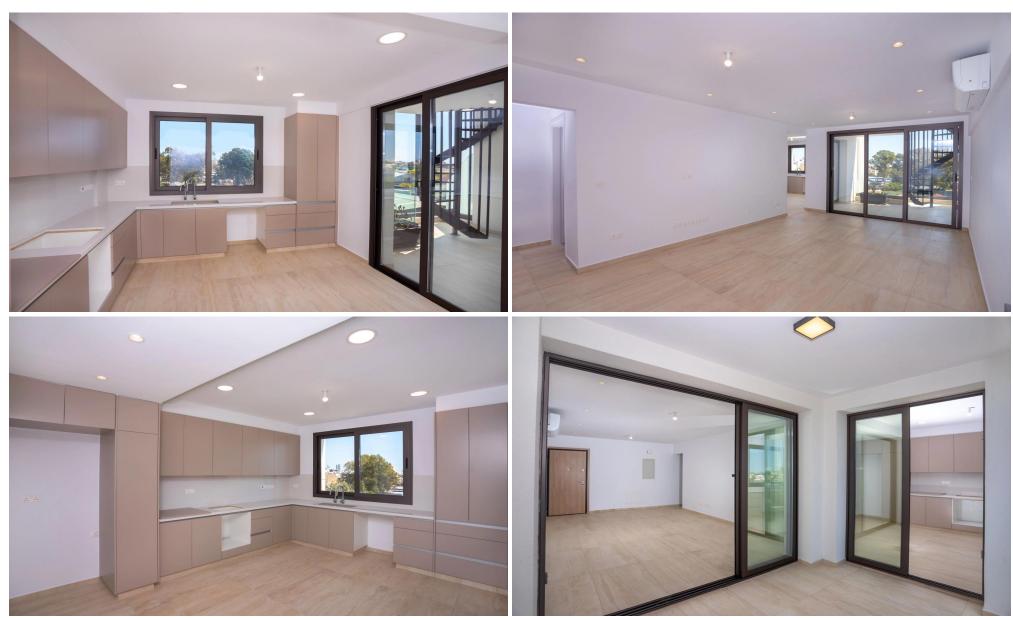

## 3 Bedroom Apartment for Rent in Limassol District

Penthouse with a pool and a total area of 237.38 m<sup>2</sup> is located on the 3rd floor of a three-storey residential building.

Price: €3000 unfurnished, €3600 fully furnished and electrical appliances.

This is a stunning new apartment complex ideally located in the very heart of Limassol.

There are apartments with two bedrooms and two penthouses of three bedrooms with parking spaces and storerooms on the ground floor. At the top of apartment complex are the roof gardens with individual pools.

This exceptional property offers the perfect blend of urban living, modern comforts, and proximity to all the essentials that make city life vibrant.

For those seekin...

| Property Info          |             | Plot / Area Info |                     | Additional info  |                  |
|------------------------|-------------|------------------|---------------------|------------------|------------------|
| Covered Area           | 147         |                  |                     | Reference Number | 6853             |
| Covered Veranda        | 11          | Dool             | Yes<br>Covered, Yes | Property type    | <b>Apartment</b> |
| Floor Number           | 3           | Pool             |                     | Condition        | <b>Brand New</b> |
| Total Number of Floors | 3           | Parking          |                     | Bathrooms        | 3                |
| Furnishing             | Unfurnished |                  |                     | View             | Sea view         |