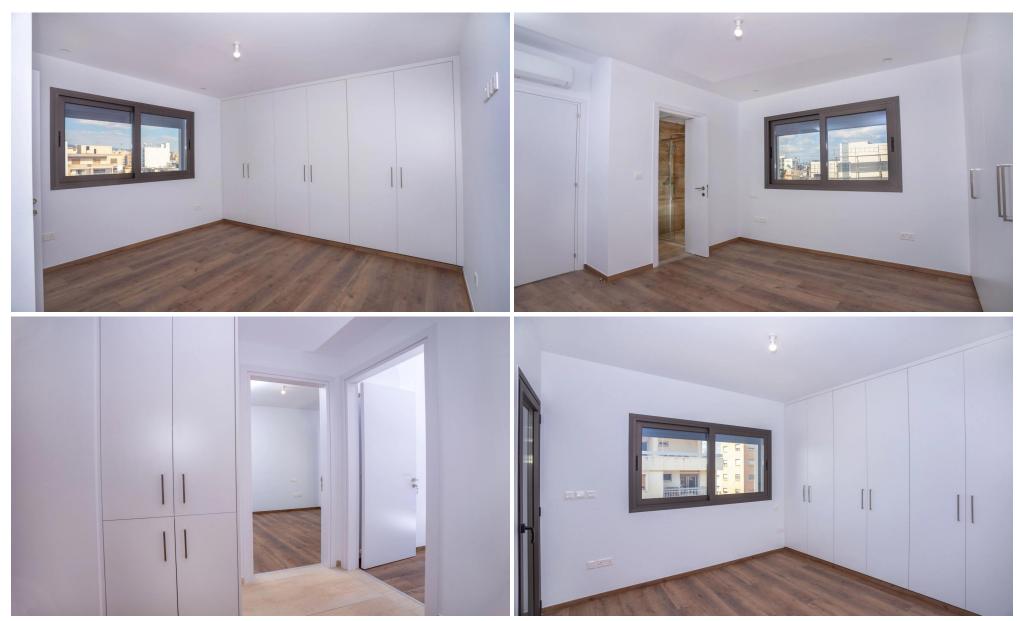

## 3 Bedroom Apartment for Rent in Limassol District

Penthouse with a pool and a total area of 237.38 m<sup>2</sup> is located on the 3rd floor of a three-storey residential building.

Price: €3000 unfurnished, €3600 fully furnished and electrical appliances.

This is a stunning new apartment complex ideally located in the very heart of Limassol.

There are apartments with two bedrooms and two penthouses of three bedrooms with parking spaces and storerooms on the ground floor. At the top of apartment complex are the roof gardens with individual pools.

This exceptional property offers the perfect blend of urban living, modern comforts, and proximity to all the essentials that make city life vibrant.

For those seekin...

| Property Info          |             | Plot / Area Info |                     | Additional info  |                  |
|------------------------|-------------|------------------|---------------------|------------------|------------------|
| Covered Area           | 147         |                  |                     | Reference Number | 6853             |
| Covered Veranda        | 11          | Dool             | Yes<br>Covered, Yes | Property type    | <b>Apartment</b> |
| Floor Number           | 3           | Pool             |                     | Condition        | <b>Brand New</b> |
| Total Number of Floors | 3           | Parking          |                     | Bathrooms        | 3                |
| Furnishing             | Unfurnished |                  |                     | View             | Sea view         |