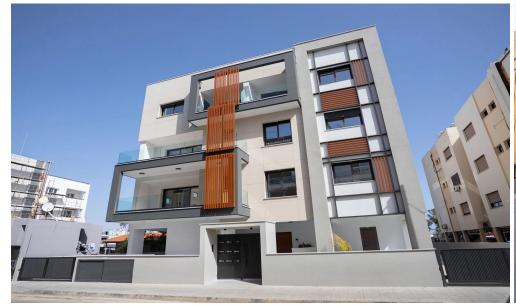

## 3 Bedroom Apartment for Rent in Limassol District

Penthouse with a pool and a total area of 237.38 m<sup>2</sup> is located on the 3rd floor of a three-storey residential building.

Price: €3000 unfurnished, €3600 fully furnished and electrical appliances.

This is a stunning new apartment complex ideally located in the very heart of Limassol.

There are apartments with two bedrooms and two penthouses of three bedrooms with parking spaces and storerooms on the ground floor. At the top of apartment complex are the roof gardens with individual pools.

This exceptional property offers the perfect blend of urban living, modern comforts, and proximity to all the essentials that make city life vibrant.

For those seekin...

| Property Info          |             | Plot / Area Info |                     | Additional info  |                  |
|------------------------|-------------|------------------|---------------------|------------------|------------------|
| Covered Area           | 147         |                  |                     | Reference Number | 6853             |
| Covered Veranda        | 11          | Dool             | Yes<br>Covered, Yes | Property type    | <b>Apartment</b> |
| Floor Number           | 3           | Pool             |                     | Condition        | <b>Brand New</b> |
| Total Number of Floors | 3           | Parking          |                     | Bathrooms        | 3                |
| Furnishing             | Unfurnished |                  |                     | View             | Sea view         |