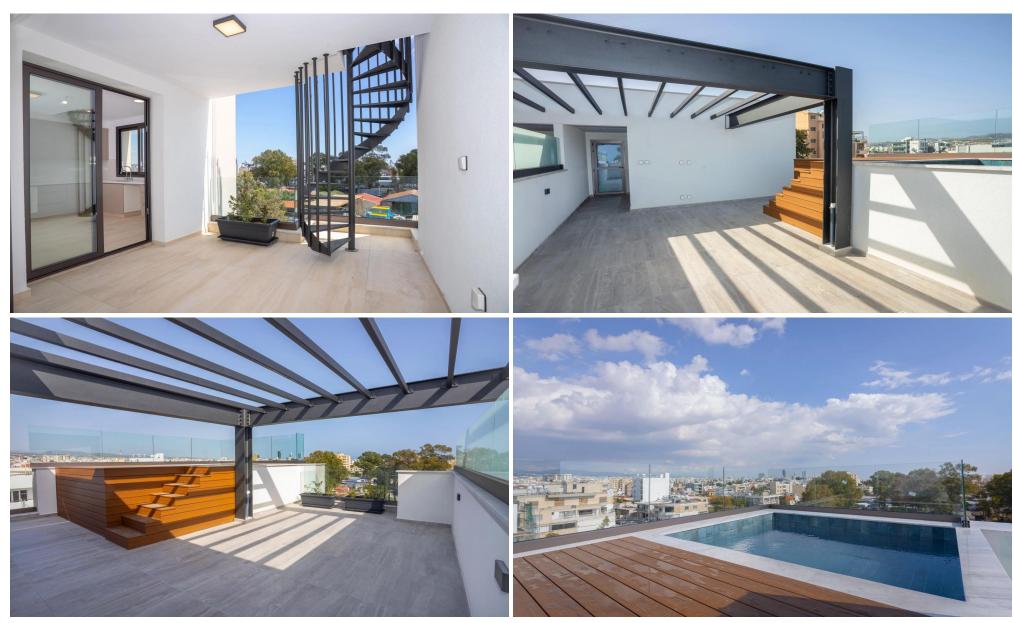

## 3 Bedroom Apartment for Rent in Limassol District

Penthouse with a pool and a total area of 237.38 m<sup>2</sup> is located on the 3rd floor of a three-storey residential building.

Price: €3000 unfurnished, €3600 fully furnished and electrical appliances.

This is a stunning new apartment complex ideally located in the very heart of Limassol.

There are apartments with two bedrooms and two penthouses of three bedrooms with parking spaces and storerooms on the ground floor. At the top of apartment complex are the roof gardens with individual pools.

Roof Garden