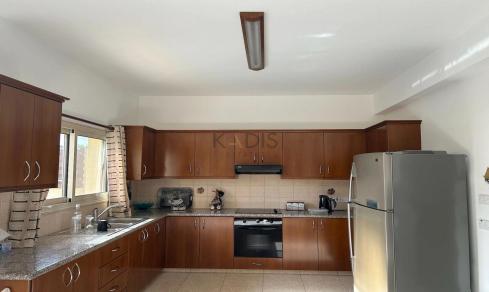

## 3 Bedroom House for Rent in Erimi, Limassol District

- 3 Bedrooms
- 3 WC
- Internal Area 290m2
- Covered Veranda 20m2
- Plot Area 312m2
- En Souite Bathroom
- 2 Guest WC
- Fully Furnished
- Garden
- Private Pool
- Storage
- Covered Parking