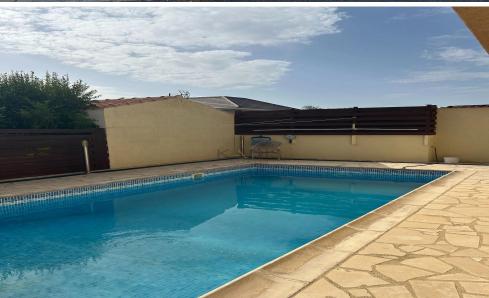

## 3 Bedroom House for Rent in Erimi, Limassol District

- 3 Bedrooms
- 3 WC
- Internal Area 290m2
- Covered Veranda 20m2
- Plot Area 312m2
- En Souite Bathroom
- 2 Guest WC
- Fully Furnished
- Garden
- Private Pool
- Storage
- Covered Parking