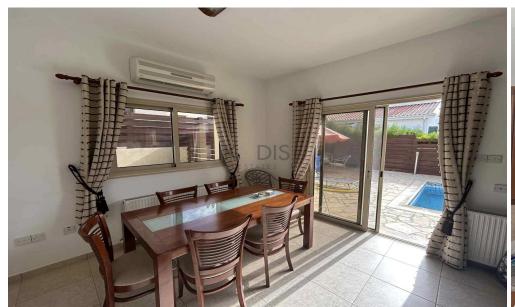

## 3 Bedroom House for Rent in Erimi, Limassol District

- 3 Bedrooms
- 3 WC
- Internal Area 290m2
- Covered Veranda 20m2
- Plot Area 312m2
- En Souite Bathroom
- 2 Guest WC
- Fully Furnished
- Garden
- Private Pool
- Storage
- Covered Parking