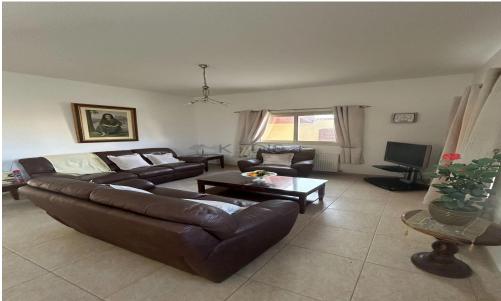

## 3 Bedroom House for Rent in Erimi, Limassol District

- 3 Bedrooms
- 3 WC
- Internal Area 290m2
- Covered Veranda 20m2
- Plot Area 312m2
- En Souite Bathroom
- 2 Guest WC
- Fully Furnished
- Garden
- Private Pool
- Storage
- Covered Parking