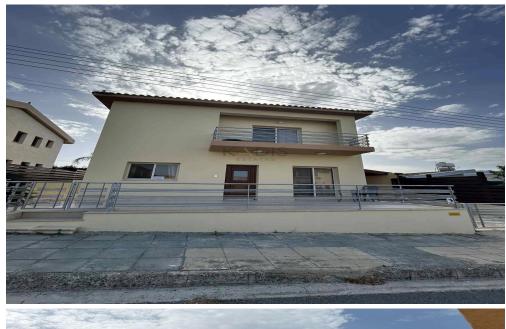

## 3 Bedroom House for Rent in Erimi, Limassol District

- 3 Bedrooms
- 3 WC
- Internal Area 290m2
- Covered Veranda 20m2
- Plot Area 312m2
- En Souite Bathroom
- 2 Guest WC
- Fully Furnished
- Garden
- Private Pool
- Storage
- Covered Parking