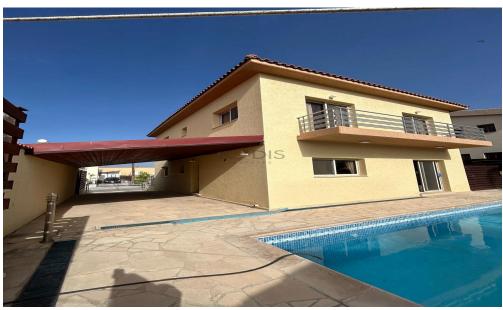

## 3 Bedroom House for Rent in Erimi, Limassol District

- 3 Bedrooms
- 3 WC
- Internal Area 290m2
- Covered Veranda 20m2
- Plot Area 312m2
- En Souite Bathroom
- 2 Guest WC
- Fully Furnished
- Garden
- Private Pool
- Storage
- Covered Parking