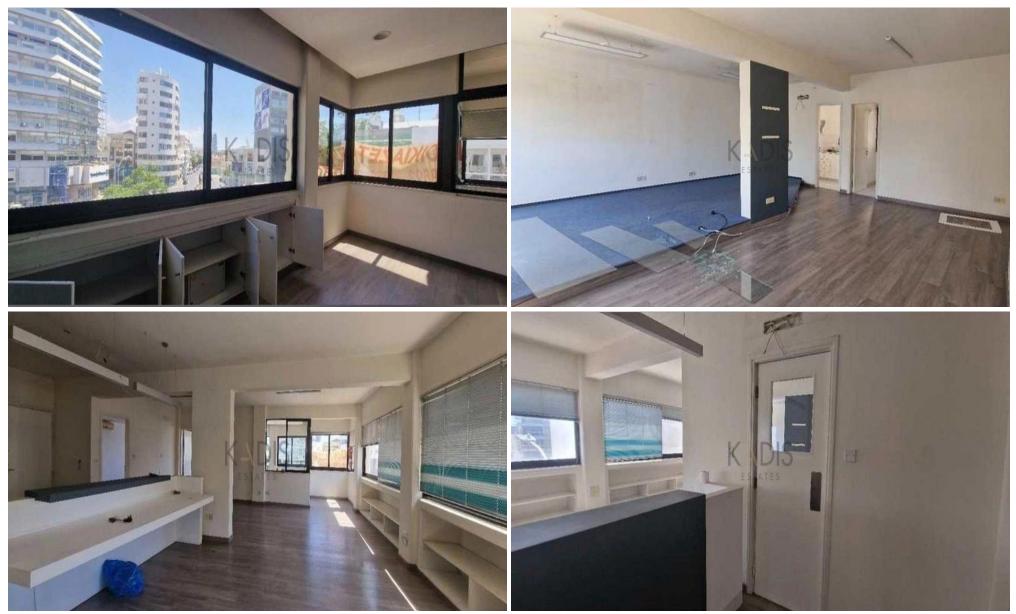

## 168m<sup>2</sup> Office for Rent in Limassol - Agia Zoni

- •3 Rooms
- •2 WC
- Internal area 168m2
- Kitchenette
- •Parking Space

168 sq m floor area, open plan with a reception desk and two separate offices, one kitchenette and 2 WCs. excellent view of Pentadromos