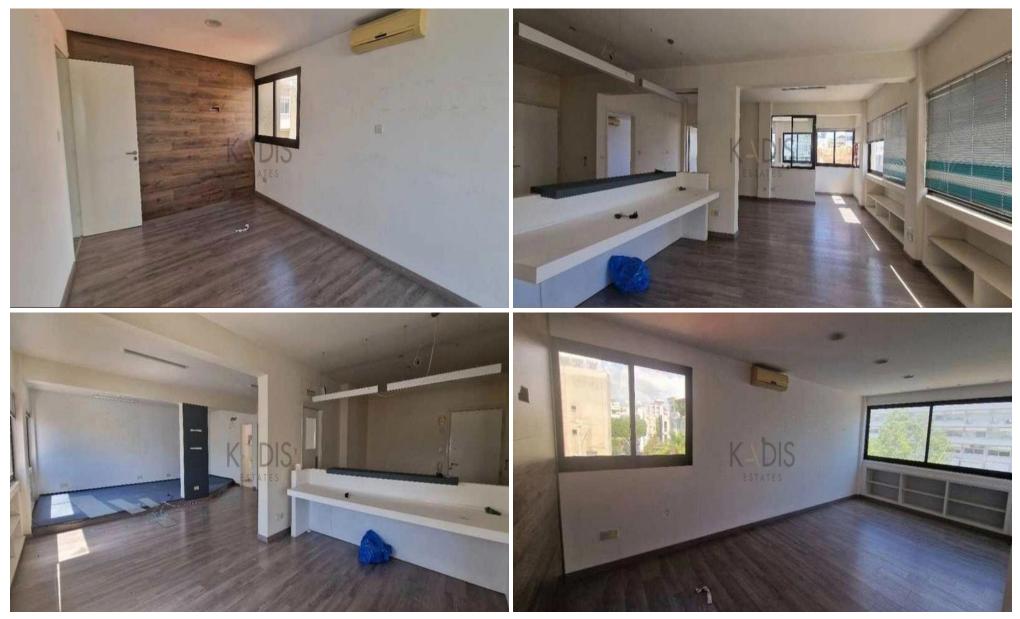

## 168m<sup>2</sup> Office for Rent in Limassol - Agia Zoni

- •3 Rooms
- •2 WC
- Internal area 168m2
- Kitchenette
- •Parking Space

168 sq m floor area, open plan with a reception desk and two separate offices, one kitchenette and 2 WCs. excellent view of Pentadromos