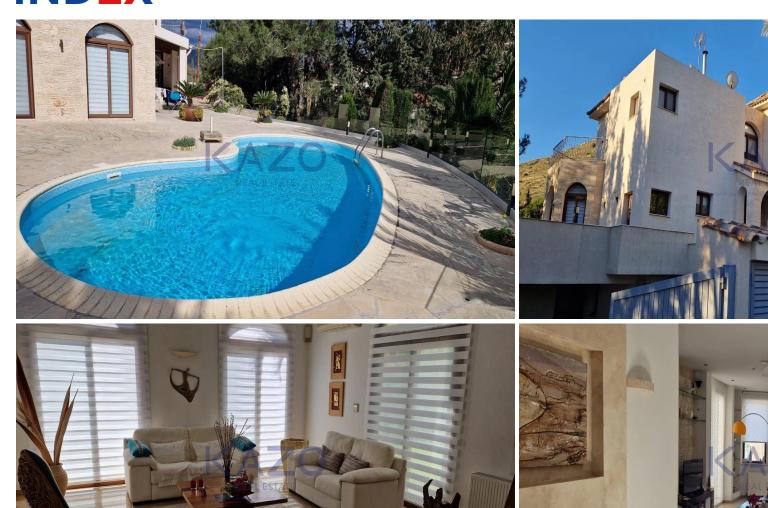

## 4 Bedroom House for Rent in Limassol District

This impressive detached house is available for rent in the sought-after Germasoyeia Tourist Area. Boasting a spacious 400 m2 of internal space, this used home is designed for comfortable living and entertaining. Tastefully decorated and fully furnished, the property features four generous bedrooms, providing plenty of space for a family or guests.

The house sits on a large plot, offering privacy and room to relax. Enjoy the luxury of your own private swimming pool, perfect for cooling off on warm days. The modern central air conditioning system ensures a pleasant climate throughout the year, while the thoughtfully arranged living and dining spaces make this home both welcoming and...