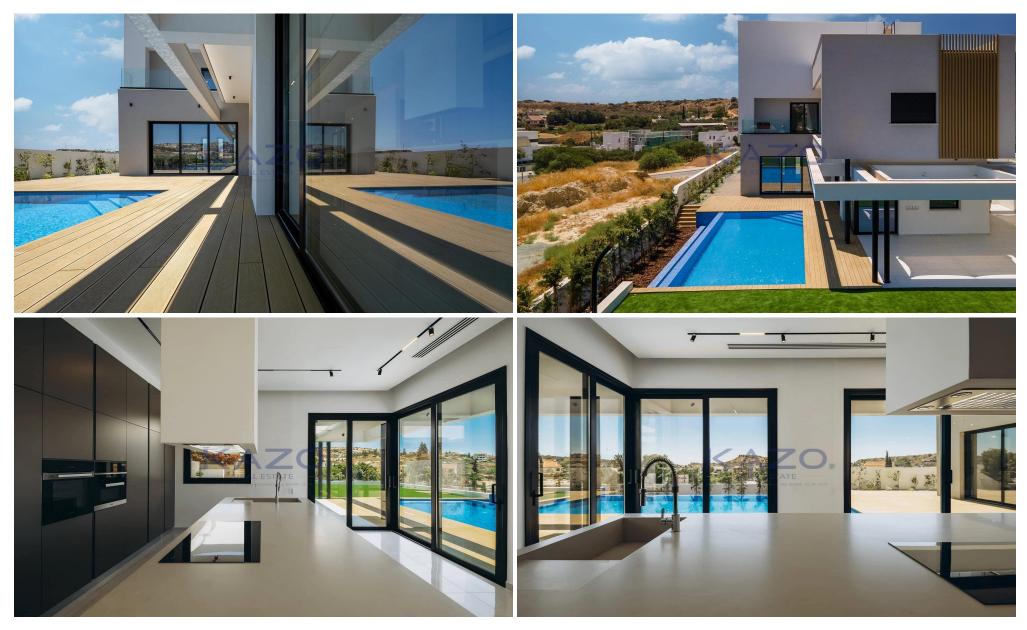

## 5 Bedroom House for Rent in Agios Tychonas, Limassol District

For rent: A modern villa offering a spacious internal area of 253.03 m<sup>2</sup>, situated in the beautiful and sought-after area of Agios Tychonas. This property features five comfortable bedrooms and two stylish bathrooms, providing ample space for families or those who enjoy extra room.

Built in 2022, the villa is designed with a focus on contemporary living and energy efficiency, holding an A energy rating. Enjoy year-round comfort with a central air conditioning system and underfloor heating throughout the main living spaces. The home sits on a large plot, giving plenty of outdoor space for relaxation or entertaining guests.