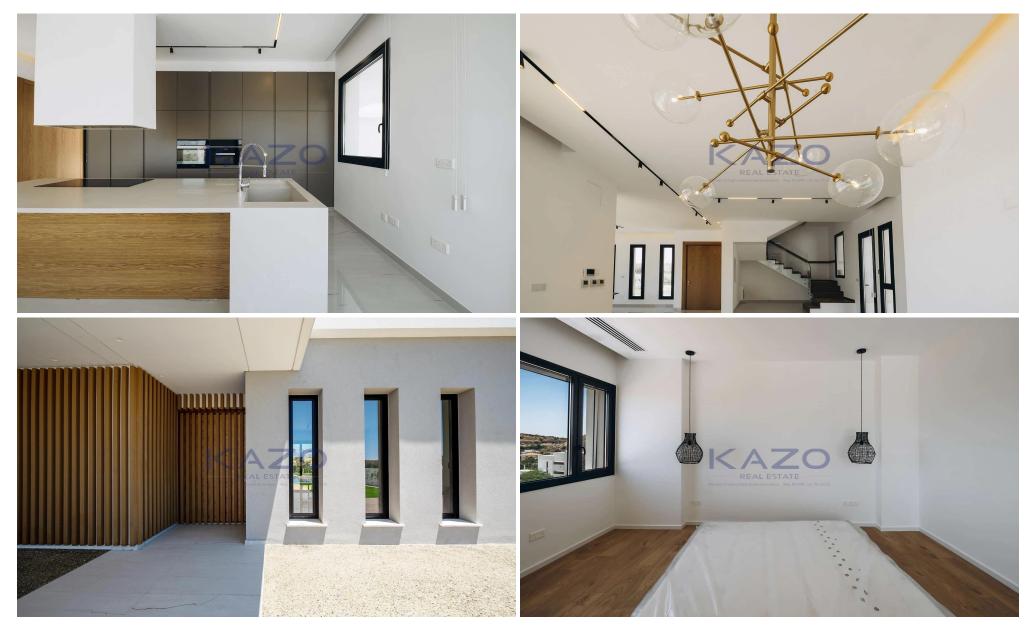

## 5 Bedroom House for Rent in Agios Tychonas, Limassol District

For rent: A modern villa offering a spacious internal area of 253.03 m<sup>2</sup>, situated in the beautiful and sought-after area of Agios Tychonas. This property features five comfortable bedrooms and two stylish bathrooms, providing ample space for families or those who enjoy extra room.

Built in 2022, the villa is designed with a focus on contemporary living and energy efficiency, holding an A energy rating. Enjoy year-round comfort with a central air conditioning system and underfloor heating throughout the main living spaces. The home sits on a large plot, giving plenty of outdoor space for relaxation or entertaining guests.