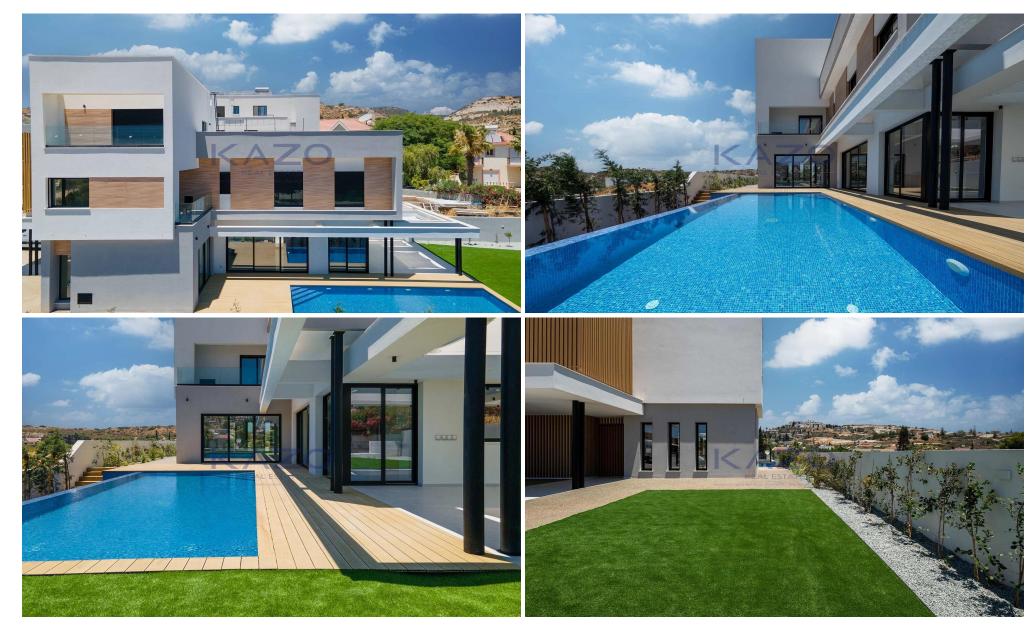

## 5 Bedroom House for Rent in Agios Tychonas, Limassol District

For rent: A modern villa offering a spacious internal area of 253.03 m<sup>2</sup>, situated in the beautiful and sought-after area of Agios Tychonas. This property features five comfortable bedrooms and two stylish bathrooms, providing ample space for families or those who enjoy extra room.

Built in 2022, the villa is designed with a focus on contemporary living and energy efficiency, holding an A energy rating. Enjoy year-round comfort with a central air conditioning system and underfloor heating throughout the main living spaces. The home sits on a large plot, giving plenty of outdoor space for relaxation or entertaining guests.