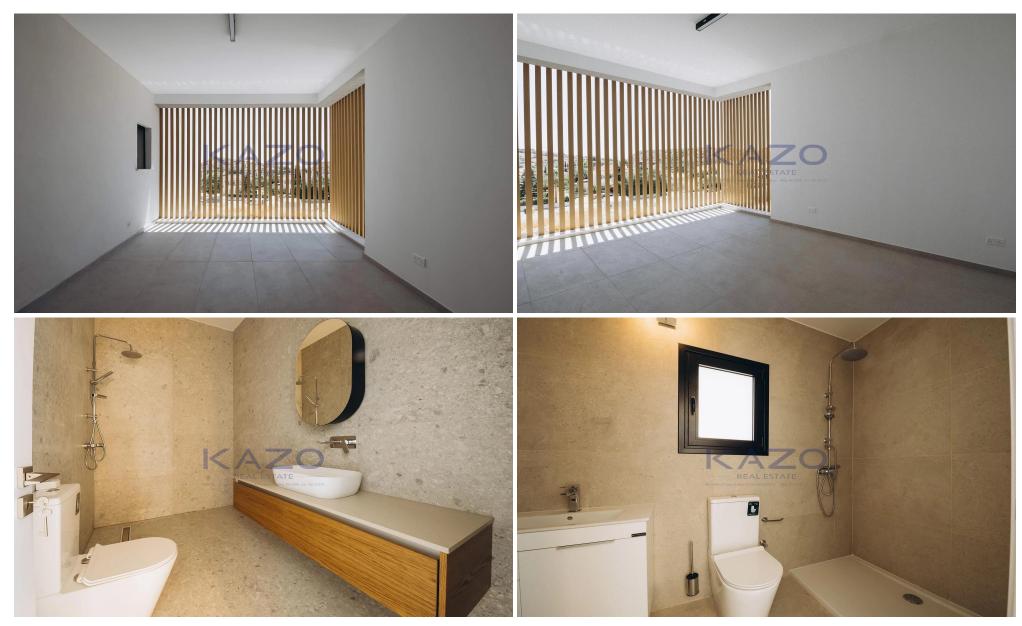

## 5 Bedroom House for Rent in Agios Tychonas, Limassol District

For rent: A modern villa offering a spacious internal area of 253.03 m<sup>2</sup>, situated in the beautiful and sought-after area of Agios Tychonas. This property features five comfortable bedrooms and two stylish bathrooms, providing ample space for families or those who enjoy extra room.

Built in 2022, the villa is designed with a focus on contemporary living and energy efficiency, holding an A energy rating. Enjoy year-round comfort with a central air conditioning system and underfloor heating throughout the main living spaces. The home sits on a large plot, giving plenty of outdoor space for relaxation or entertaining guests.