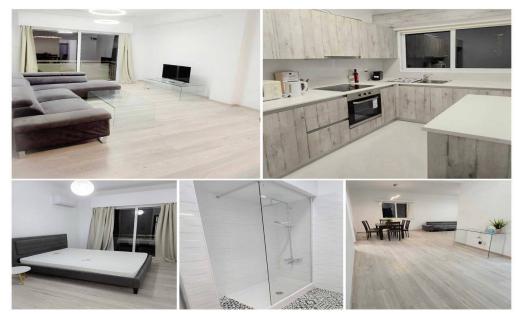

## 2 Bedroom Apartment for Rent in Potamos Germasogeias, Limassol District

Location: Potamos Germasogeias Region: Limassol

3558 RENT Limassol Apartment 105m2 Location: Potamos Germasoyia Sea within walking distance Floor: 2 2 bedrooms 1 bathroom Air conditioners Balcony Elevator Open parking Price 1790€ LN177/E, RN1000