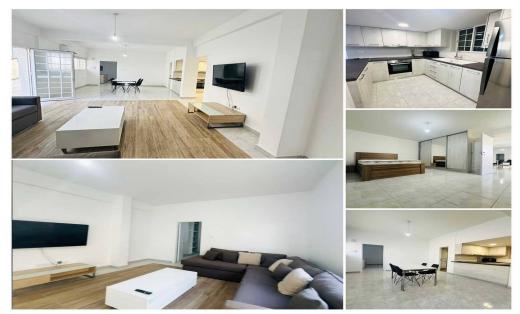

## 2 Bedroom Apartment for Rent in Limassol - Agia Fyla

3522 RENT Limassol Apartment 120m2 Location Agia Fyla Year built 2000 Ground floor 2 bedrooms 1 bathroom Air conditioners Fully furnished Covered parking Price 1500€ LN177/E,RN1000

| Property Info | Plot / Area Info                                | Additional info |           |  |  |
|---------------|-------------------------------------------------|-----------------|-----------|--|--|
| Covered Area  | 120                                             | Property type   | Apartment |  |  |
| Amenities     | Location                                        |                 |           |  |  |
|               | Location: Limassol - Agia Fyla Region: Limassol |                 |           |  |  |