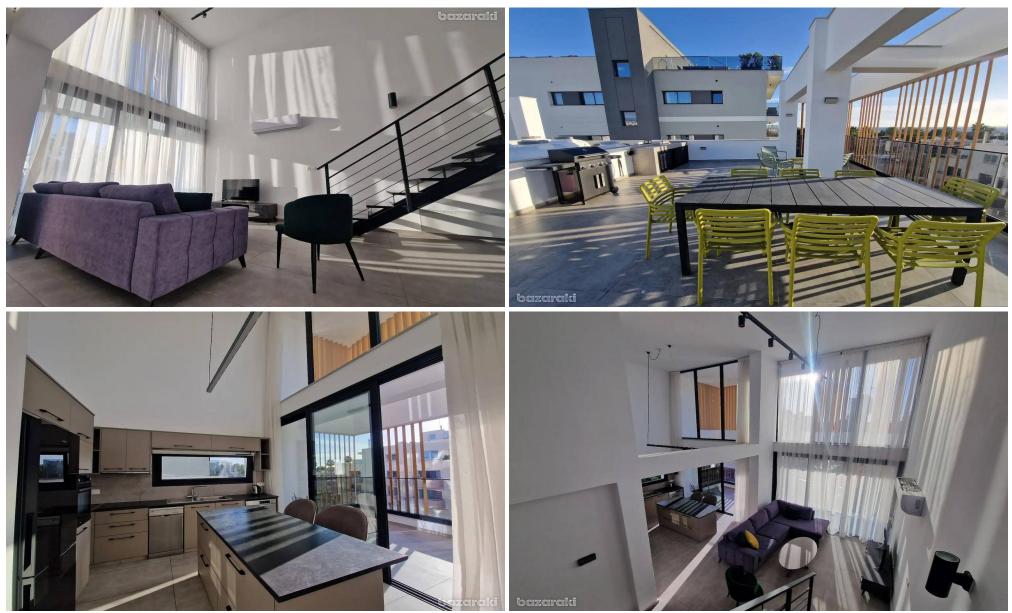

## 2 Bedroom House for Rent in Potamos Germasogeias, Limassol District

RENT•POTAMOS GERMASOYIA District Dasoudi, Papas 2 minutes to the beach DUPLEX 2 bedrooms, 2 bathrooms 3rd floor 110m2 covered area 15m2 veranda Price: €2,700 Tommy's estate 186/56

| Property Info |          | Plot / Area Info | Additional info |       |
|---------------|----------|------------------|-----------------|-------|
| Covered Area  | 110      |                  | Property type   | House |
| Amenities     | Location |                  |                 |       |

Location: Potamos Germasogeias Region: Limassol

#### **Price: €2 700 + VAT**

VAT for this property is €135 or €513. VAT usually is 19%. If it is your first purchase of property, you can have VAT reduced to 5% for the first 150sq.m. of the property.

| VAT | Excluded | Title transfer fee | ~€40.50   | Common expenses | None |
|-----|----------|--------------------|-----------|-----------------|------|
|     |          | Price per SQM      | €25.00/m² |                 | None |