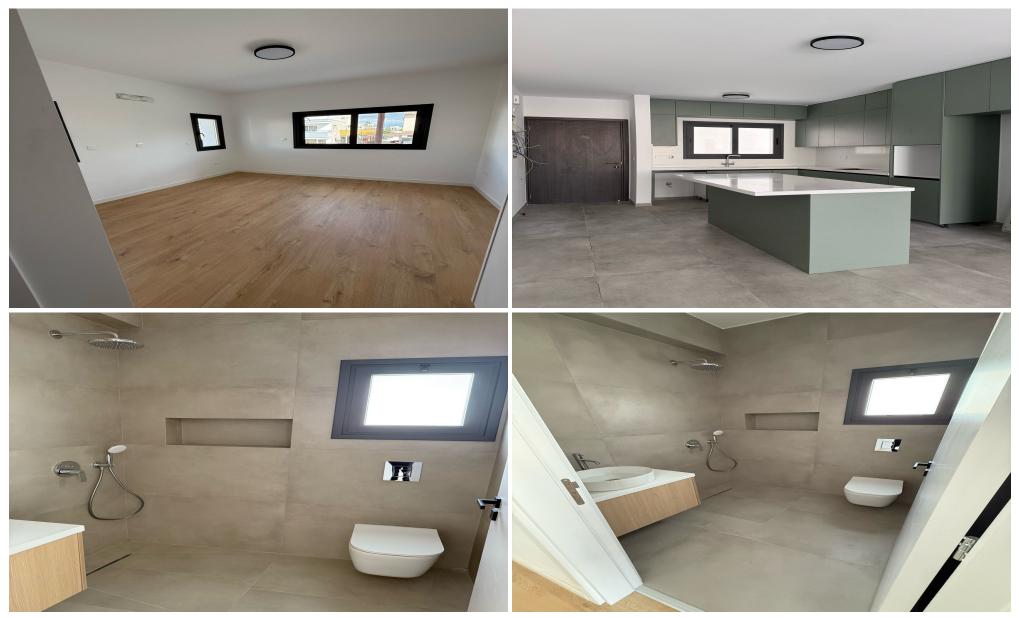

## 2 Bedroom Apartment for Rent in Kato Polemidia, Limassol District

□ 2-bedroom apartment for rent | Kato Polemidia, Limassol □ Price: €2,000/month □ Limassol, Kato Polemidia □ Area: 100 m<sup>2</sup> □ Bedrooms: 2 | □ Bathrooms: 2 □ Parking: 1 space □ Pets: allowed □ Furnishing: unfurnished ۶ Energy efficiency: A □ Key features: ✓ Modern 2-bedroom apartment in a new residential complex built in 2025 ✓ Spacious 2 bedrooms and 2 bathrooms ✓ Equipped with air conditioners with heating function for year-round comfort ✓ Open layout connecting apartment levels and creating a cozy space ✓ Private parking and new household appliances □ Perfect for: Professionals or small families looking for modern housing in the city cente...