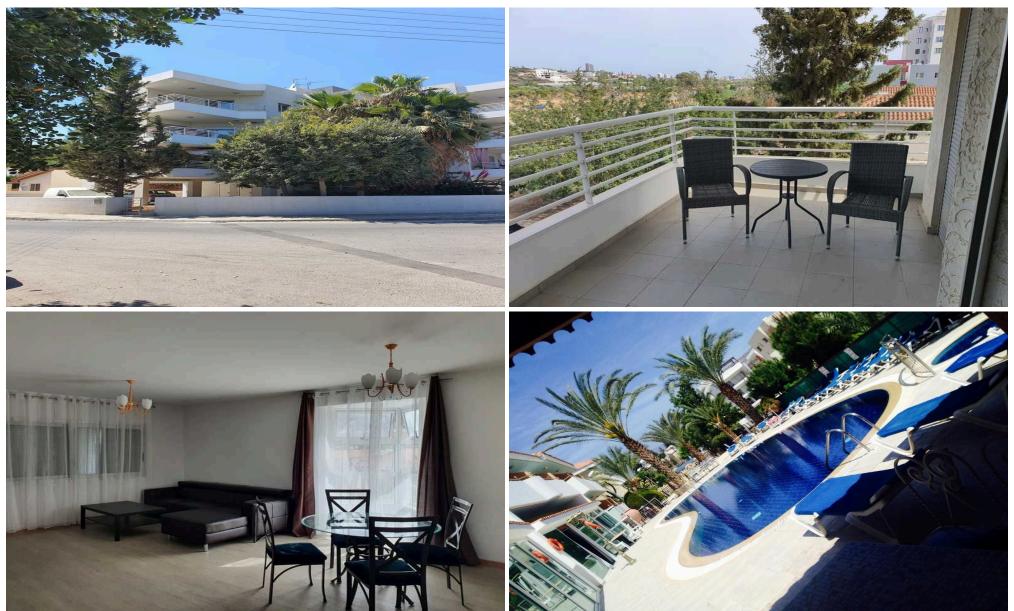

#### 2 Bedroom Apartment for Rent in Germasogeia, Limassol District

RENT apartment in Germasogeia, Limassol =2 bedrooms =2 bathrooms =pool =quiet area (road ends in a dead end) =close to pharmacy, shops and cafes =parking space Price 1500 + 1 deposit