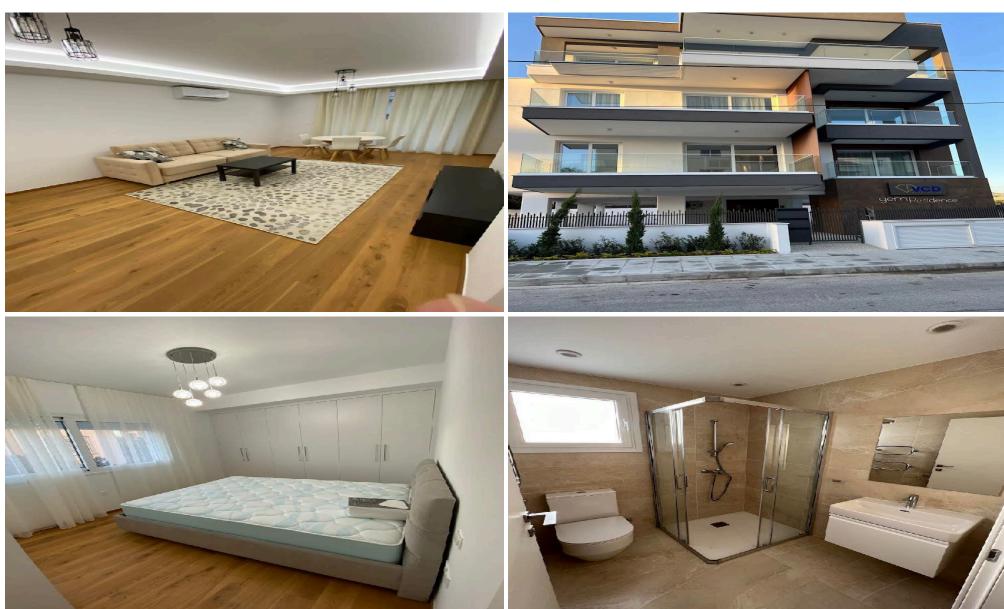

## 2 Bedroom Apartment for Rent in Limassol - Mesa Geitonia

RENT: 2 bedroom apartment in Limassol □Mesa Geitonia, below the highway □S = 106m2 □1900€/month +35795117091 (tel., WA) Lic. №503/E, Reg №1007

Property Info Plot / Area Info Additional info

Covered Area 106 Property type Apartment

Amenities Location

Location: Limassol - Mesa Geitonia Region: Limassol

**Price: €1 900 + VAT** 

VAT for this property is **€95** or **€361**. VAT usually is 19%. If it is your first purchase of property, you can have VAT reduced to 5% for the first 150sq.m. of the property.