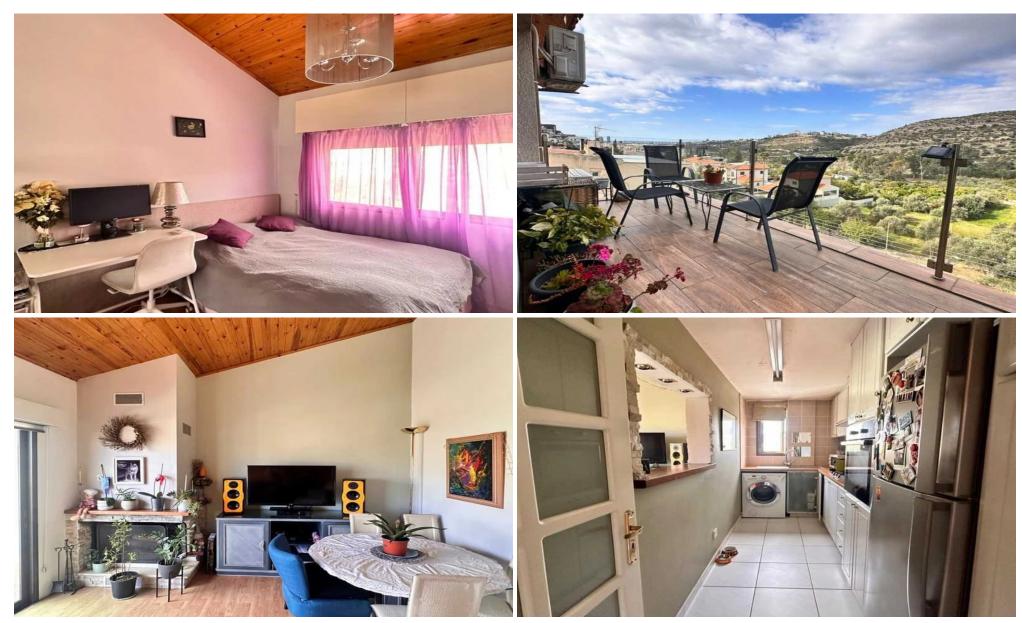

## 2 Bedroom Apartment for Rent in Germasogeia, Limassol District

□ Cozy 2-room penthouse for rent - Germasogeia Village! □ □ Price: €1600/month □ Limassol, Germasogeia Village □ 2 bedrooms - spacious and bright
□ 2 bathrooms - comfort for the whole family □ Furnished - stylish and comfortable setting \* Air conditioners - comfortable climate all year round □
Covered parking - a reliable place for your car □ Pets allowed - your pet will be happy! □ Available for move-in from May 1, 2025 □ Contact us for more information or to schedule a viewing! https://t.me/Realty\_Support\_1 Reg: 1234 | Lic: 603/E | ID: 5715425