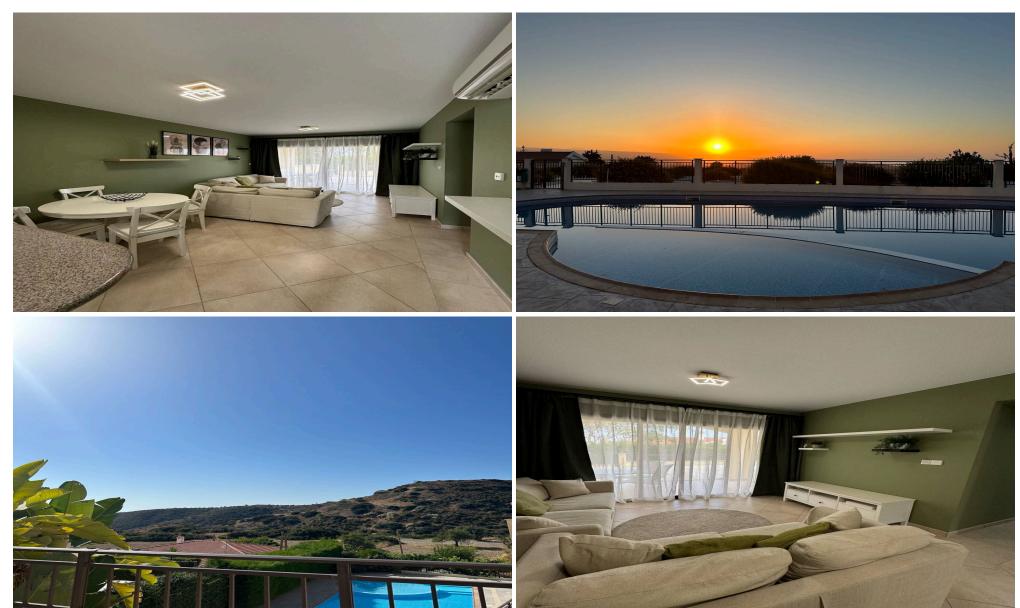

## 2 Bedroom Apartment for Rent in Pissouri, Limassol District

Rent a 2-bedroom apartment in Pissouri. 28 minutes from the center of Limassol. 5 minutes to the sea by car. With a gorgeous sea view After a complete renovation! 1000 euros per month. Negotiable 90 m2 2 bedrooms Private courtyard 35m3 n a green closed complex with a large shared pool and barbecue 5 minutes to the sea Storage room, parking Life Realty License: 603/E, Registration.No: 1234 +357 99 200951