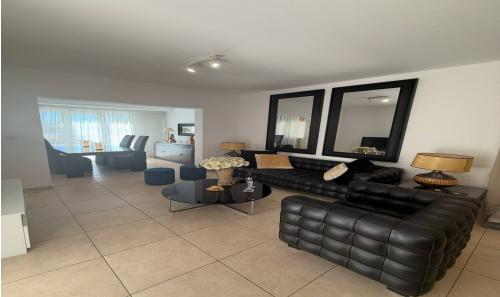

## 2 Bedroom House for Rent in Germasogeia - Tourist Area, Limassol District

GERMASOYA TOURIST AREA STARBUCKS, COSTA CAFE POOL 200 meters to the sea MAISONETTE PRIVATE GARDEN, BARBECUE AREA 200 meters to the sea 2 bedrooms, 2 bathrooms 1600 euros + deposit Reg. No 186/ license No 56