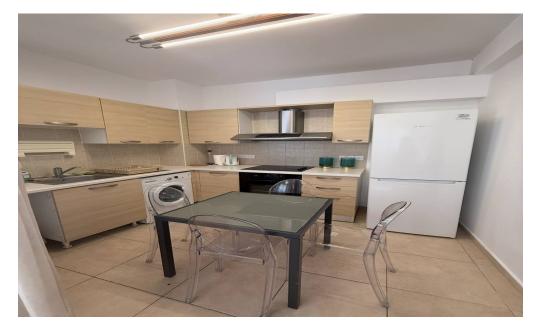

## 2 Bedroom House for Rent in Germasogeia - Tourist Area, Limassol District

GERMASOYA TOURIST AREA STARBUCKS, COSTA CAFE POOL 200 meters to the sea MAISONETTE PRIVATE GARDEN, BARBECUE AREA 200 meters to the sea 2 bedrooms, 2 bathrooms 1600 euros + deposit Reg. No 186/ license No 56