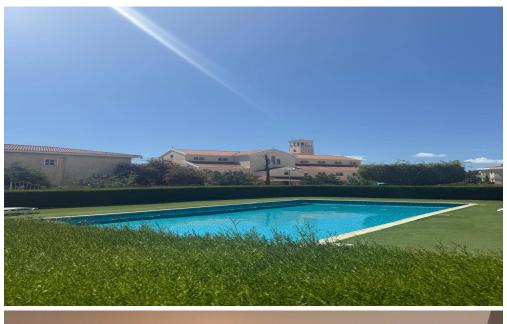

## 2 Bedroom House for Rent in Germasogeia - Tourist Area, Limassol District

GERMASOYA TOURIST AREA STARBUCKS, COSTA CAFE POOL 200 meters to the sea MAISONETTE PRIVATE GARDEN, BARBECUE AREA 200 meters to the sea 2 bedrooms, 2 bathrooms 1600 euros + deposit Reg. No 186/ license No 56