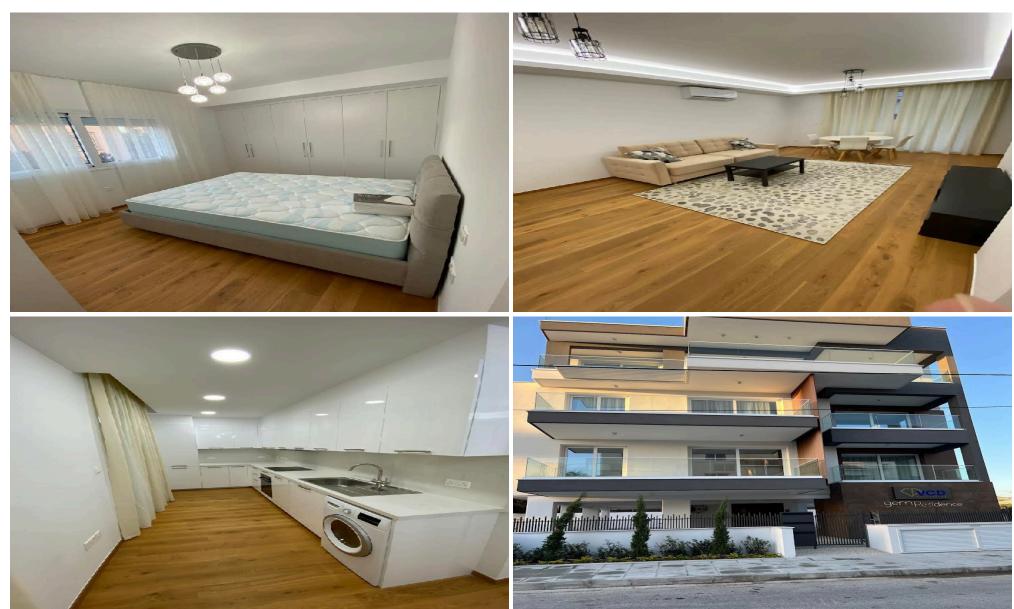

## 2 Bedroom Apartment for Rent in Limassol - Mesa Geitonia

RENT: 2 bedroom apartment in Limassol □Mesa Geitonia, below the highway □S = 106m2 □1900€/month +35795117091 (tel., WA) Lic. №503/E, Reg №1007

Property Info Plot / Area Info Additional info

Covered Area 106 Property type Apartment

Amenities Location

Location: Limassol - Mesa Geitonia Region: Limassol

**Price: €1 900 + VAT** 

VAT for this property is **€95** or **€361**. VAT usually is 19%. If it is your first purchase of property, you can have VAT reduced to 5% for the first 150sq.m. of the property.