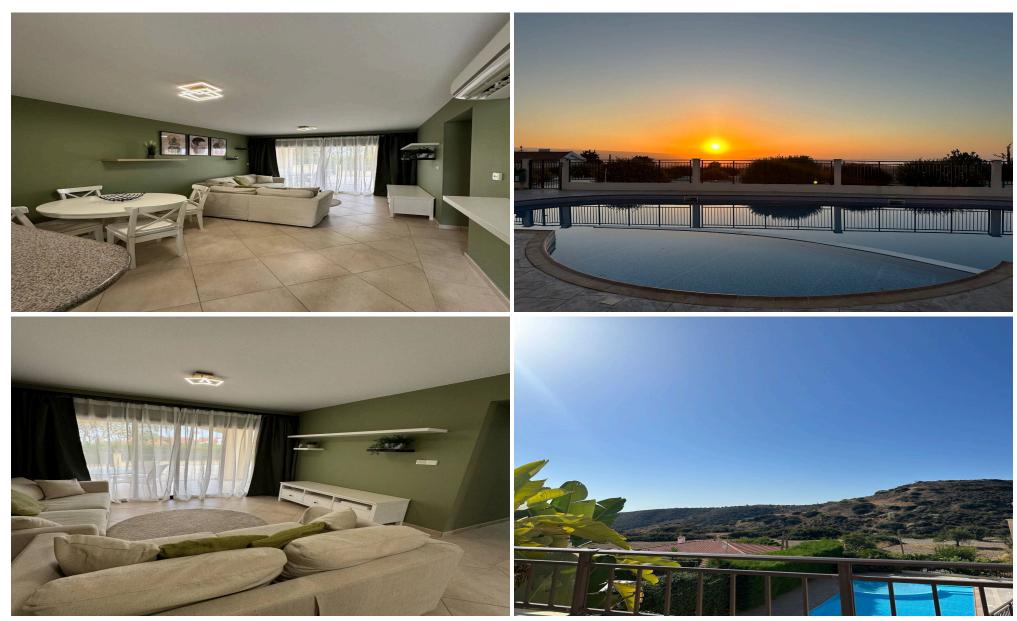

## 2 Bedroom Apartment for Rent in Pissouri, Limassol District

752. Rent a 2-bedroom apartment in Pissouri. 28 minutes from the center of Limassol. 5 minutes to the sea by car. With a stunning sea view After a complete renovation! 1000 euros per month. Negotiable 90 m2 2 bedrooms Private courtyard 35m3 n a green closed complex with a large shared pool and barbecue 5 minutes to the sea Storage room, parking Life Realty License: 603/E, Registration.No: 1234 +357 99 200951