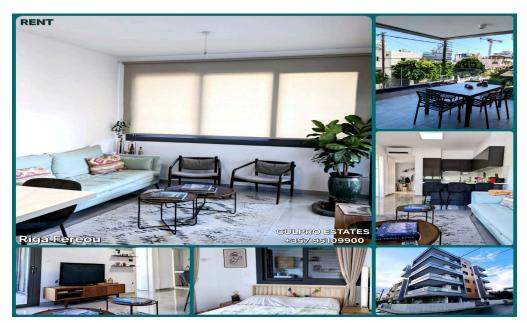

## 1 Bedroom Apartment for Rent in Limassol District

Rent One-bedroom apartments in the Riga Fereou area, Limassol. All infrastructure within walking distance, not far from DHL. 1st floor Kitchen Living room 1 bedroom Bathroom Balcony Covered parking Year of construction: 2022 Bills are not transferred Price: 1,550 + 2 deposits Agency CULPRO Estates Ltd L.N 197/E R.N 1189 +357 95109900 +357 95592209