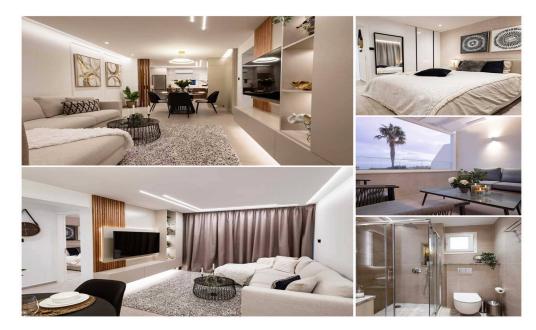

## 2 Bedroom Apartment for Rent in Parekklisia, Limassol District

3569 RENT Limassol Apartment 75m2 Location: Parekklisia Sea within walking distance Near St Raphael Fully renovated Floor:1 2 bedrooms 1 bathroom Air conditioners Balcony Bosch appliances Covered parking In the complex: pool, tennis court Price 2500€ LN177/E,RN1000

Amenities Location

Location: Parekklisia Region: Limassol

**Price: €2 500 + VAT** 

VAT for this property is €125 or €475. VAT usually is 19%. If it is your first purchase of property, you can have VAT reduced to 5% for the first 150sq.m. of the property.