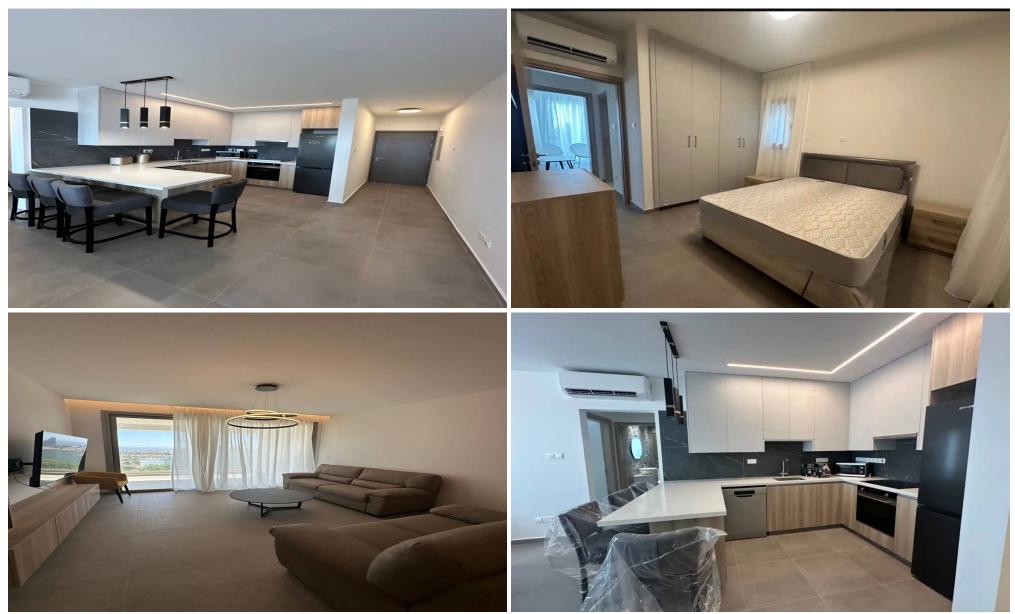

## 2 Bedroom House for Rent in Germasogeia - Green Area, Limassol District

GERMASOYA GREEN AREA HOUSE 1 YEAR PANORAMIC SEA VIEW 2 bedrooms, 2 bathrooms 2200 euros + deposit Reg. No 186 / face No56

| Property Info | Plot / Area Info | Additional info |       |
|---------------|------------------|-----------------|-------|
| Covered Area  |                  | Property type   | House |
|               |                  |                 |       |