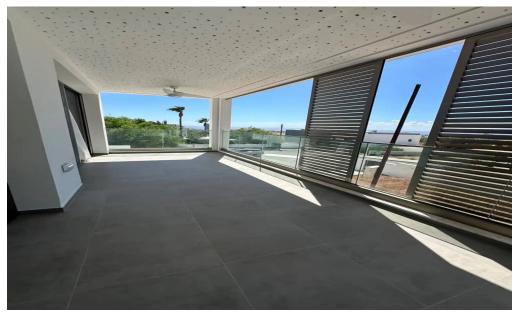

## 2 Bedroom House for Rent in Germasogeia - Green Area, Limassol District

GERMASOYA GREEN AREA HOUSE 1 YEAR PANORAMIC SEA VIEW 2 bedrooms, 2 bathrooms 2200 euros + deposit Reg. No 186 / face No56

| Property Info | Plot / Area Info | Additional info |       |
|---------------|------------------|-----------------|-------|
| Covered Area  |                  | Property type   | House |
|               |                  |                 |       |