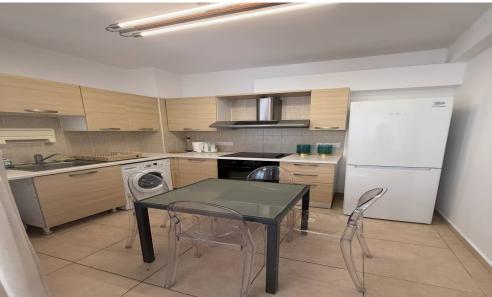

## 2 Bedroom House for Rent in Germasogeia - Tourist Area, Limassol District

GERMASOYA TOURIST AREA STARBUCKS, COSTA CAFE POOL 200 meters to the sea MAISONETTE PRIVATE GARDEN, BARBECUE AREA 200 meters to the sea 2 bedrooms, 2 bathrooms 1600 euros + deposit Reg. No 186 / License No 56