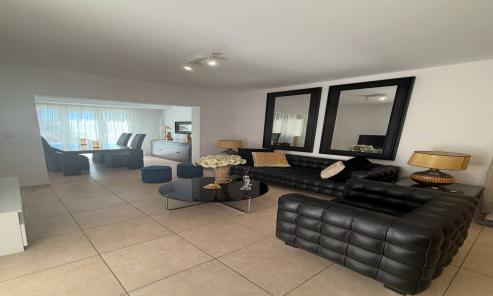

## 2 Bedroom House for Rent in Germasogeia - Tourist Area, Limassol District

GERMASOYA TOURIST AREA STARBUCKS, COSTA CAFE POOL 200 meters to the sea MAISONETTE PRIVATE GARDEN, BARBECUE AREA 200 meters to the sea 2 bedrooms, 2 bathrooms 1600 euros + deposit Reg. No 186 / License No 56