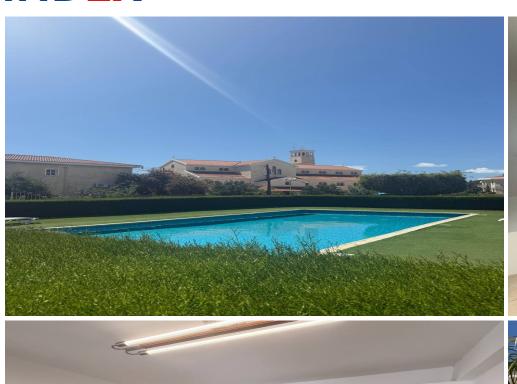

## 2 Bedroom House for Rent in Germasogeia - Tourist Area, Limassol District

GERMASOYA TOURIST AREA STARBUCKS, COSTA CAFE POOL 200 meters to the sea MAISONETTE PRIVATE GARDEN, BARBECUE AREA 200 meters to the sea 2 bedrooms, 2 bathrooms 1600 euros + deposit Reg. No 186 / License No 56