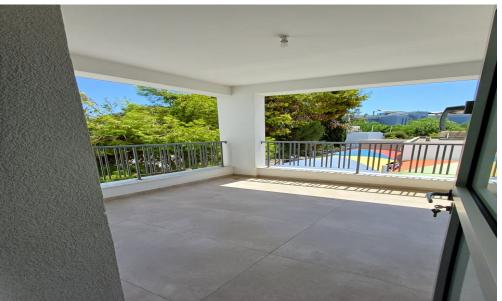

## 2 Bedroom Apartment for Rent in Pano Polemidia, Limassol District

Rent Polemidia, Limassol. 2-bedroom new apartment. Covered terrace 14. Living area 76. Barbecue area. €1,650 per month. RN 483, LN 237/E