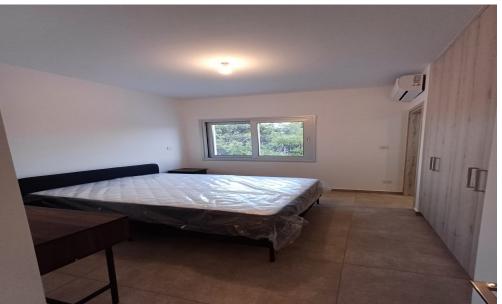

## 2 Bedroom Apartment for Rent in Pano Polemidia, Limassol District

Rent Polemidia, Limassol. 2-bedroom new apartment. Covered terrace 14. Living area 76. Barbecue area. €1,650 per month. RN 483, LN 237/E