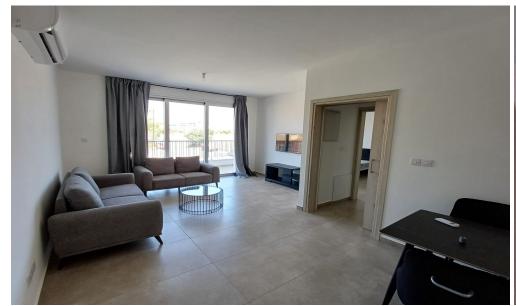

## 2 Bedroom Apartment for Rent in Pano Polemidia, Limassol District

Rent Polemidia, Limassol. 2-bedroom new apartment. Covered terrace 14. Living area 76. Barbecue area. €1,650 per month. RN 483, LN 237/E

Property Info Plot / Area Info Additional info

Covered Area 76 Property type Apartment

**Amenities Location** 

**Location:** Pano Polemidia Region: **Limassol** 

**Price: €1 650 + VAT** 

VAT for this property is €83 or €314. VAT usually is 19%. If it is your first purchase of property, you can have VAT reduced to 5% for the first 150sq.m. of the property.