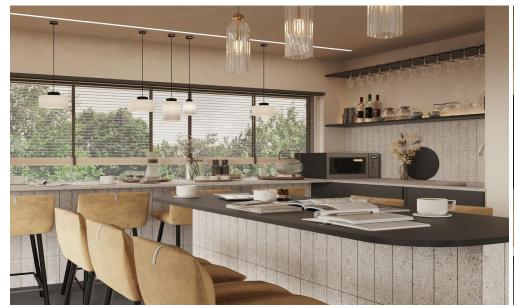

## 180m<sup>2</sup> Office for Rent in Limassol - Katholiki

Office for rent — Katholiki, Limassol Price: €10,000/month New space in the historic city center: 180 m² + 100 m² private roof garden with a panoramic view of the city skyline. Ideal for legal, consulting, or IT teams who value image and proximity to courts, banks, and Anexartisias. Area: 180 m² (inside) + 100 m² roof garden Parking: 6 private spaces Furnishing: unfurnished (open plan) VRV air conditioning with zonal control Location advantages 2 min walk to Anexartisias and cafes Nearby banks, notaries, government offices Quick access to A1 highway; public transport within walking distance Ready for move-in — book a viewing and strengthen your brand in the heart of Limassol! ht...