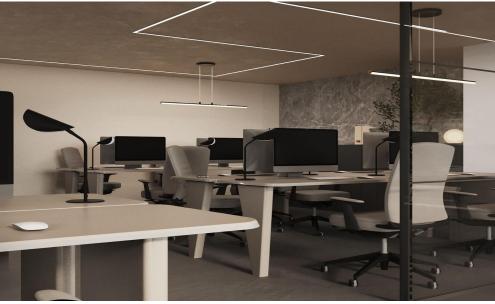

## 180m<sup>2</sup> Office for Rent in Limassol - Katholiki

Office for rent — Katholiki, Limassol Price: €10,000/month New space in the historic city center: 180 m² + 100 m² private roof garden with a panoramic view of the city skyline. Ideal for legal, consulting, or IT teams who value image and proximity to courts, banks, and Anexartisias. Area: 180 m² (inside) + 100 m² roof garden Parking: 6 private spaces Furnishing: unfurnished (open plan) VRV air conditioning with zonal control Location advantages 2 min walk to Anexartisias and cafes Nearby banks, notaries, government offices Quick access to A1 highway; public transport within walking distance Ready for move-in — book a viewing and strengthen your brand in the heart of Limassol! ht...