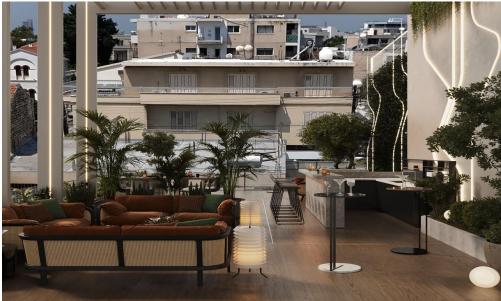

## 180m<sup>2</sup> Office for Rent in Limassol - Katholiki

Office for rent — Katholiki, Limassol Price: €10,000/month New space in the historic city center: 180 m² + 100 m² private roof garden with a panoramic view of the city skyline. Ideal for legal, consulting, or IT teams who value image and proximity to courts, banks, and Anexartisias. Area: 180 m² (inside) + 100 m² roof garden Parking: 6 private spaces Furnishing: unfurnished (open plan) VRV air conditioning with zonal control Location advantages 2 min walk to Anexartisias and cafes Nearby banks, notaries, government offices Quick access to A1 highway; public transport within walking distance Ready for move-in — book a viewing and strengthen your brand in the heart of Limassol! ht...