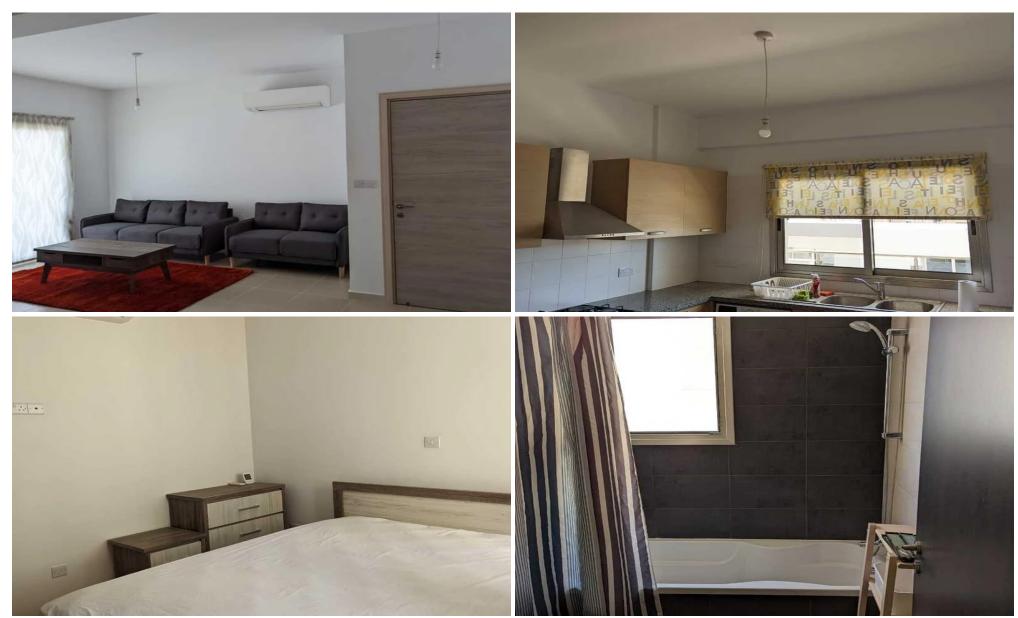

## 2 Bedroom Apartment for Rent in Limassol - Agia Fyla

□ Penthouse for rent — Agia Fyla, Limassol □ Price: €1,500/month □ Stylish 2-bedroom penthouse with complete privacy! □ Area: 100 m² □ Bedrooms: 2 with built-in wardrobes □ Bathrooms: 2 (including one with a jacuzzi bathtub) \* Air conditioning, energy efficiency category A □ Furnishing: furnished □ Parking: covered spot + additional street parking □ Pets: not allowed Features — Bright, open layout — ideal for couples, small families, or professionals — Kitchen fully equipped with modern appliances □ — Large veranda with views of the city and hills — perfect for morning coffee or sunset dinners 🚊 □ — Quiet residential street near in...