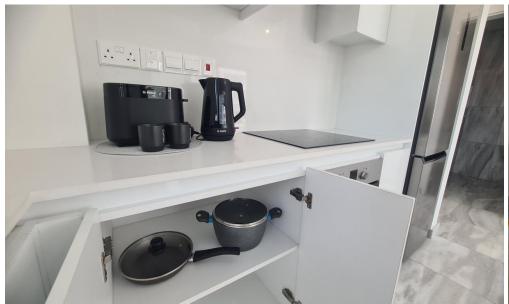

## 2 Bedroom Apartment for Rent in Limassol - Mesa Geitonia

rent Limassol, Mesa Geitonia Apartment Unit 201 ■ 2 bedrooms + 2 bathrooms. ■ 82 sq. m. internal + 20 sq. m. veranda ■ Pantry + covered parking ■ Furnished + equipped ■ Absolutely new. First tenant ■ 2500 euros rent + 85 euros common