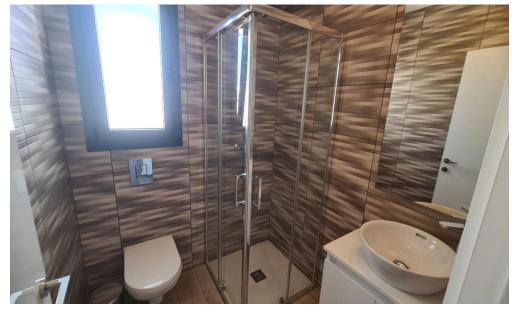

## 2 Bedroom Apartment for Rent in Limassol - Mesa Geitonia

rent Limassol, Mesa Geitonia Apartment Unit 201 ■ 2 bedrooms + 2 bathrooms. ■ 82 sq. m. internal + 20 sq. m. veranda ■ Pantry + covered parking ■ Furnished + equipped ■ Absolutely new. First tenant ■ 2500 euros rent + 85 euros common