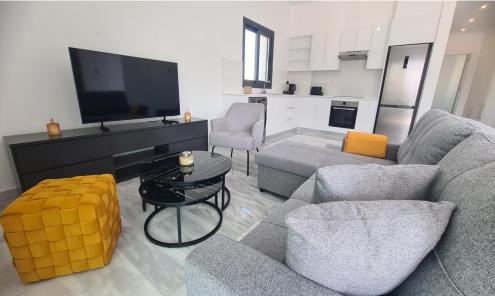

## 2 Bedroom Apartment for Rent in Limassol - Mesa Geitonia

rent Limassol, Mesa Geitonia Apartment Unit 201 ■ 2 bedrooms + 2 bathrooms. ■ 82 sq. m. internal + 20 sq. m. veranda ■ Pantry + covered parking ■ Furnished + equipped ■ Absolutely new. First tenant ■ 2500 euros rent + 85 euros common