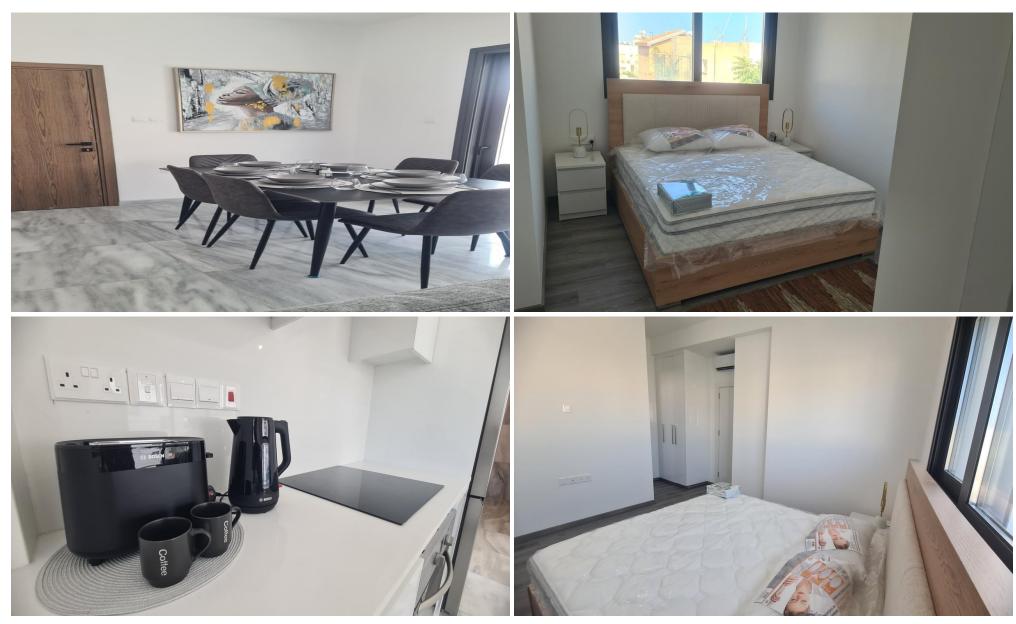

## 2 Bedroom Apartment for Rent in Limassol - Mesa Geitonia

rent Limassol, Mesa Geitonia Apartment Unit 201 ■ 2 bedrooms + 2 bathrooms. ■ 82 sq. m. internal + 20 sq. m. veranda ■ Pantry + covered parking ■ Furnished + equipped ■ Absolutely new. First tenant ■ 2500 euros rent + 85 euros common