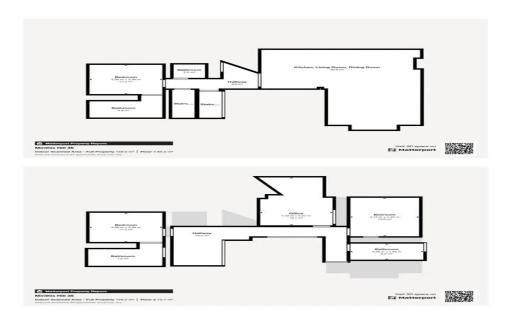

| Property Info     |                | Plot / Area Info |              | Additional info  |                  |
|-------------------|----------------|------------------|--------------|------------------|------------------|
| Covered Area      | 220            | Parking          |              | Reference Number | 159799           |
| Furnishing        | Furnished      |                  | Covered, Yes | Property type    | House            |
| Energy Efficiency | A              |                  | Covered, res | Condition        | <b>Pre-Owned</b> |
| Air Conditioning  | All rooms, Yes |                  |              | Bathrooms        | 4                |