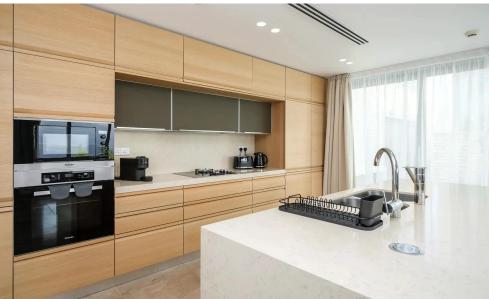

## 4 Bedroom House for Rent in Tsada, Paphos District

Luxury villa with mountain view for rent in Tsada, Paphos. 3 bedrooms, spacious living room and kitchen, study room, fully equipped 3 bathrooms with heated towel rails. The house has underfloor heating, VRV air conditioning, spacious closets and spacious storage rooms. The house has a fireplace and a sauna. On the plot there is a garden, a barbecue terrace, a view pool, a Playground. There is a covered garage for two cars on site. Home automation system, entrance and alarm system. Round-the-clock service support. The monthly rent includes resort fees, including security, garden maintenance, pool maintenance, building maintenance, and electromechanical maintenance. The monthly rates do not...