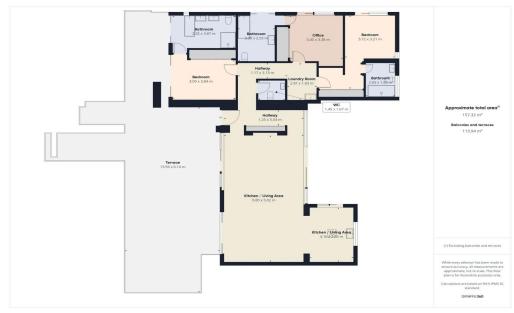

## **3 Bedroom House for Rent in Tsada, Paphos District**

Luxury bungalow for rent with sea and mountain views in Tsada, Paphos. 2 bedrooms, spacious living room and kitchen, study room, fully equipped 3 bathrooms with heated towel rails, separate guest bathroom. The house has underfloor heating, VRV air conditioning, spacious closets and spacious storage rooms. The house has a laundry room. There is a barbecue terrace and a panoramic swimming pool on the plot. There is a covered garage for two cars on site. Home automation system, entrance and alarm system. Round-the-clock service support. The monthly rent includes resort fees, including security, garden maintenance, pool maintenance, building maintenance, and electromechanical maintenance. The...

| Property Info                                                       |                                         | Plot / Area I           | nfo          | Additional info                                             |                                   |
|---------------------------------------------------------------------|-----------------------------------------|-------------------------|--------------|-------------------------------------------------------------|-----------------------------------|
| Covered Area<br>Furnishing<br>Energy Efficiency<br>Air Conditioning | 235<br>Furnished<br>A<br>All rooms, Yes | Parking                 | Covered, Yes | Reference Number<br>Property type<br>Condition<br>Bathrooms | 159977<br>House<br>Pre-Owned<br>3 |
| Amenities                                                           | Location<br>Location: Tsa               | da Region: <b>Paphc</b> | <b>)</b> S   |                                                             |                                   |