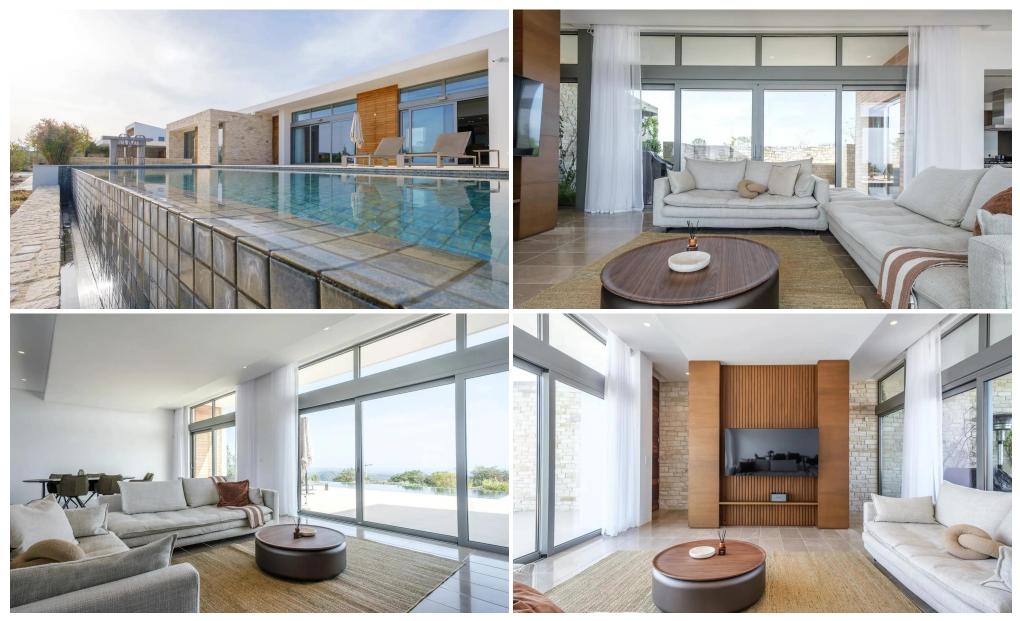

## **3 Bedroom House for Rent in Tsada, Paphos District**

Luxury bungalow for rent with sea and mountain views in Tsada, Paphos. 2 bedrooms, spacious living room and kitchen, study room, fully equipped 3 bathrooms with heated towel rails, separate guest bathroom. The house has underfloor heating, VRV air conditioning, spacious closets and spacious storage rooms. The house has a laundry room. There is a barbecue terrace and a panoramic swimming pool on the plot. There is a covered garage for two cars on site. Home automation system, entrance and alarm system. Round-the-clock service support. The monthly rent includes resort fees, including security, garden maintenance, pool maintenance, building maintenance, and electromechanical maintenance. The...